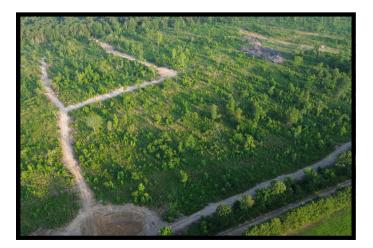

#### PROPERTY SUMMARY

| OVERVIEW:       | This 40-acre tract is the perfect combination for the outdoorsman,<br>offering convenience, a proven history of large buck and turkey<br>harvesting, access to electricity, bug-out potential, and beautiful<br>mountain views. Only 20 minutes from Interstate 40 in Pope County,<br>Arkansas, the entire property is usable, with a mix of flat and gently<br>sloped terrain. Recent improvements include new interior roads for<br>easy access, cleared areas for food plots, and a newly installed pond to<br>provide a year-round water source. |  |  |
|-----------------|------------------------------------------------------------------------------------------------------------------------------------------------------------------------------------------------------------------------------------------------------------------------------------------------------------------------------------------------------------------------------------------------------------------------------------------------------------------------------------------------------------------------------------------------------|--|--|
|                 | For more information or to schedule a tour, contact us today!                                                                                                                                                                                                                                                                                                                                                                                                                                                                                        |  |  |
| KEY FEATURES:   | <ul> <li>40 acres of recreational land</li> <li>Healthy deer and turkey population</li> <li>Off-grid living or bug-out potential</li> <li>Electricity accessible</li> <li>County road frontage (Ross Hollow Rd)</li> <li>Mountain views</li> <li>Mix of flat and gently sloped terrain</li> <li>Newly cleared interior roads and food plot areas</li> <li>Newly installed pond</li> </ul>                                                                                                                                                            |  |  |
| LOCATION:       | This property is located behind a locked gate, approx. 1.5 miles west of<br>Humnoke and approx. 1 mile north of Allport.                                                                                                                                                                                                                                                                                                                                                                                                                             |  |  |
| TAXES:          | Estimated taxes are \$79.80 in 2024.                                                                                                                                                                                                                                                                                                                                                                                                                                                                                                                 |  |  |
| OFFERING PRICE: | The offering price for this property is \$160,000.                                                                                                                                                                                                                                                                                                                                                                                                                                                                                                   |  |  |