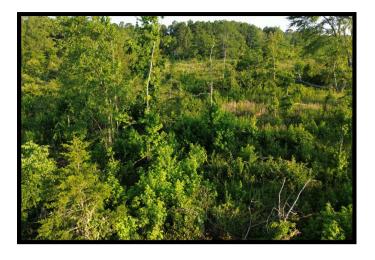

#### PROPERTY SUMMARY

| OVERVIEW:       | This 40-acre tract is the perfect combination for the outdoorsman,<br>offering convenience, a proven history of large buck and turkey<br>harvesting, access to electricity, bug-out potential, and beautiful<br>mountain views. Only 20 minutes from Interstate 40 in Pope County,<br>Arkansas, the entire property is usable, with a mix of flat and gently<br>sloped terrain. Recent improvements include new interior roads for<br>easy access, cleared areas for food plots, and a newly installed pond to<br>provide a year-round water source. |  |  |
|-----------------|------------------------------------------------------------------------------------------------------------------------------------------------------------------------------------------------------------------------------------------------------------------------------------------------------------------------------------------------------------------------------------------------------------------------------------------------------------------------------------------------------------------------------------------------------|--|--|
|                 | For more information or to schedule a tour, contact us today!                                                                                                                                                                                                                                                                                                                                                                                                                                                                                        |  |  |
| KEY FEATURES:   | <ul> <li>40 acres of recreational land</li> <li>Healthy deer and turkey population</li> <li>Off-grid living or bug-out potential</li> <li>Electricity accessible</li> <li>County road frontage (Ross Hollow Rd)</li> <li>Mountain views</li> <li>Mix of flat and gently sloped terrain</li> <li>Newly cleared interior roads and food plot areas</li> <li>Newly installed pond</li> </ul>                                                                                                                                                            |  |  |
| LOCATION:       | This property is located behind a locked gate, approx. 1.5 miles west of<br>Humnoke and approx. 1 mile north of Allport.                                                                                                                                                                                                                                                                                                                                                                                                                             |  |  |
| TAXES:          | Estimated taxes are \$79.80 in 2024.                                                                                                                                                                                                                                                                                                                                                                                                                                                                                                                 |  |  |
| OFFERING PRICE: | The offering price for this property is \$160,000.                                                                                                                                                                                                                                                                                                                                                                                                                                                                                                   |  |  |