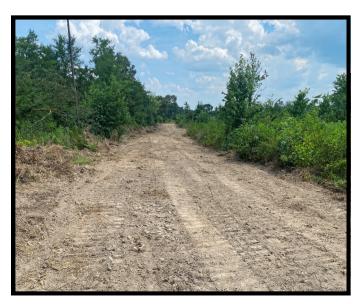

#### PROPERTY SUMMARY

| OVERVIEW:       | This 40-acre tract is the perfect combination for the outdoorsman,<br>offering convenience, a proven history of large buck and turkey<br>harvesting, access to electricity, bug-out potential, and beautiful<br>mountain views. Only 20 minutes from Interstate 40 in Pope County,<br>Arkansas, the entire property is usable, with a mix of flat and gently<br>sloped terrain. Recent improvements include new interior roads for<br>easy access, cleared areas for food plots, and a newly installed pond to<br>provide a year-round water source. |  |  |
|-----------------|------------------------------------------------------------------------------------------------------------------------------------------------------------------------------------------------------------------------------------------------------------------------------------------------------------------------------------------------------------------------------------------------------------------------------------------------------------------------------------------------------------------------------------------------------|--|--|
|                 | For more information or to schedule a tour, contact us today!                                                                                                                                                                                                                                                                                                                                                                                                                                                                                        |  |  |
| KEY FEATURES:   | <ul> <li>40 acres of recreational land</li> <li>Healthy deer and turkey population</li> <li>Off-grid living or bug-out potential</li> <li>Electricity accessible</li> <li>County road frontage (Ross Hollow Rd)</li> <li>Mountain views</li> <li>Mix of flat and gently sloped terrain</li> <li>Newly cleared interior roads and food plot areas</li> <li>Newly installed pond</li> </ul>                                                                                                                                                            |  |  |
| LOCATION:       | This property is located behind a locked gate, approx. 1.5 miles west of<br>Humnoke and approx. 1 mile north of Allport.                                                                                                                                                                                                                                                                                                                                                                                                                             |  |  |
| TAXES:          | Estimated taxes are \$79.80 in 2024.                                                                                                                                                                                                                                                                                                                                                                                                                                                                                                                 |  |  |
| OFFERING PRICE: | The offering price for this property is \$160,000.                                                                                                                                                                                                                                                                                                                                                                                                                                                                                                   |  |  |