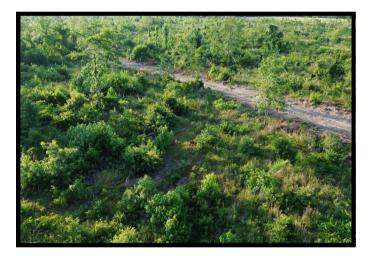

#### PROPERTY SUMMARY

| OVERVIEW:       | This 40-acre tract is the perfect combination for the outdoorsman,<br>offering convenience, a proven history of large buck and turkey<br>harvesting, access to electricity, bug-out potential, and beautiful<br>mountain views. Only 20 minutes from Interstate 40 in Pope County,<br>Arkansas, the entire property is usable, with a mix of flat and gently<br>sloped terrain. Recent improvements include new interior roads for<br>easy access, cleared areas for food plots, and a newly installed pond to<br>provide a year-round water source. |  |  |
|-----------------|------------------------------------------------------------------------------------------------------------------------------------------------------------------------------------------------------------------------------------------------------------------------------------------------------------------------------------------------------------------------------------------------------------------------------------------------------------------------------------------------------------------------------------------------------|--|--|
|                 | For more information or to schedule a tour, contact us today!                                                                                                                                                                                                                                                                                                                                                                                                                                                                                        |  |  |
| KEY FEATURES:   | <ul> <li>40 acres of recreational land</li> <li>Healthy deer and turkey population</li> <li>Off-grid living or bug-out potential</li> <li>Electricity accessible</li> <li>County road frontage (Ross Hollow Rd)</li> <li>Mountain views</li> <li>Mix of flat and gently sloped terrain</li> <li>Newly cleared interior roads and food plot areas</li> <li>Newly installed pond</li> </ul>                                                                                                                                                            |  |  |
| LOCATION:       | This property is located behind a locked gate, approx. 1.5 miles west of<br>Humnoke and approx. 1 mile north of Allport.                                                                                                                                                                                                                                                                                                                                                                                                                             |  |  |
| TAXES:          | Estimated taxes are \$79.80 in 2024.                                                                                                                                                                                                                                                                                                                                                                                                                                                                                                                 |  |  |
| OFFERING PRICE: | The offering price for this property is \$160,000.                                                                                                                                                                                                                                                                                                                                                                                                                                                                                                   |  |  |