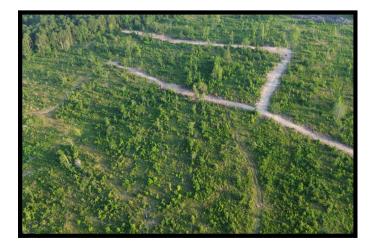

#### PROPERTY SUMMARY

| OVERVIEW:       | This 40-acre tract is the perfect combination for the outdoorsman,<br>offering convenience, a proven history of large buck and turkey<br>harvesting, access to electricity, bug-out potential, and beautiful<br>mountain views. Only 20 minutes from Interstate 40 in Pope County,<br>Arkansas, the entire property is usable, with a mix of flat and gently<br>sloped terrain. Recent improvements include new interior roads for<br>easy access, cleared areas for food plots, and a newly installed pond to<br>provide a year-round water source. |  |  |
|-----------------|------------------------------------------------------------------------------------------------------------------------------------------------------------------------------------------------------------------------------------------------------------------------------------------------------------------------------------------------------------------------------------------------------------------------------------------------------------------------------------------------------------------------------------------------------|--|--|
|                 | For more information or to schedule a tour, contact us today!                                                                                                                                                                                                                                                                                                                                                                                                                                                                                        |  |  |
| KEY FEATURES:   | <ul> <li>40 acres of recreational land</li> <li>Healthy deer and turkey population</li> <li>Off-grid living or bug-out potential</li> <li>Electricity accessible</li> <li>County road frontage (Ross Hollow Rd)</li> <li>Mountain views</li> <li>Mix of flat and gently sloped terrain</li> <li>Newly cleared interior roads and food plot areas</li> <li>Newly installed pond</li> </ul>                                                                                                                                                            |  |  |
| LOCATION:       | This property is located behind a locked gate, approx. 1.5 miles west of<br>Humnoke and approx. 1 mile north of Allport.                                                                                                                                                                                                                                                                                                                                                                                                                             |  |  |
| TAXES:          | Estimated taxes are \$79.80 in 2024.                                                                                                                                                                                                                                                                                                                                                                                                                                                                                                                 |  |  |
| OFFERING PRICE: | The offering price for this property is \$160,000.                                                                                                                                                                                                                                                                                                                                                                                                                                                                                                   |  |  |