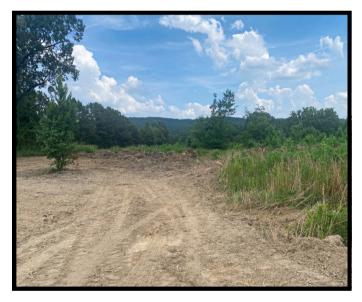

#### PROPERTY SUMMARY

| OVERVIEW:       | This 40-acre tract is the perfect combination for the outdoorsman,<br>offering convenience, a proven history of large buck and turkey<br>harvesting, access to electricity, bug-out potential, and beautiful<br>mountain views. Only 20 minutes from Interstate 40 in Pope County,<br>Arkansas, the entire property is usable, with a mix of flat and gently<br>sloped terrain. Recent improvements include new interior roads for<br>easy access, cleared areas for food plots, and a newly installed pond to<br>provide a year-round water source. |  |  |
|-----------------|------------------------------------------------------------------------------------------------------------------------------------------------------------------------------------------------------------------------------------------------------------------------------------------------------------------------------------------------------------------------------------------------------------------------------------------------------------------------------------------------------------------------------------------------------|--|--|
|                 | For more information or to schedule a tour, contact us today!                                                                                                                                                                                                                                                                                                                                                                                                                                                                                        |  |  |
| KEY FEATURES:   | <ul> <li>40 acres of recreational land</li> <li>Healthy deer and turkey population</li> <li>Off-grid living or bug-out potential</li> <li>Electricity accessible</li> <li>County road frontage (Ross Hollow Rd)</li> <li>Mountain views</li> <li>Mix of flat and gently sloped terrain</li> <li>Newly cleared interior roads and food plot areas</li> <li>Newly installed pond</li> </ul>                                                                                                                                                            |  |  |
| LOCATION:       | This property is located behind a locked gate, approx. 1.5 miles west of<br>Humnoke and approx. 1 mile north of Allport.                                                                                                                                                                                                                                                                                                                                                                                                                             |  |  |
| TAXES:          | Estimated taxes are \$79.80 in 2024.                                                                                                                                                                                                                                                                                                                                                                                                                                                                                                                 |  |  |
| OFFERING PRICE: | The offering price for this property is \$160,000.                                                                                                                                                                                                                                                                                                                                                                                                                                                                                                   |  |  |