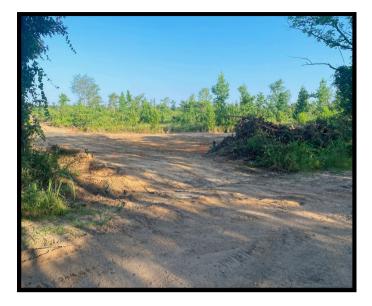

#### PROPERTY SUMMARY

| OVERVIEW:       | This 40-acre tract is the perfect combination for the outdoorsman,<br>offering convenience, a proven history of large buck and turkey<br>harvesting, access to electricity, bug-out potential, and beautiful<br>mountain views. Only 20 minutes from Interstate 40 in Pope County,<br>Arkansas, the entire property is usable, with a mix of flat and gently<br>sloped terrain. Recent improvements include new interior roads for<br>easy access, cleared areas for food plots, and a newly installed pond to<br>provide a year-round water source. |  |  |
|-----------------|------------------------------------------------------------------------------------------------------------------------------------------------------------------------------------------------------------------------------------------------------------------------------------------------------------------------------------------------------------------------------------------------------------------------------------------------------------------------------------------------------------------------------------------------------|--|--|
|                 | For more information or to schedule a tour, contact us today!                                                                                                                                                                                                                                                                                                                                                                                                                                                                                        |  |  |
| KEY FEATURES:   | <ul> <li>40 acres of recreational land</li> <li>Healthy deer and turkey population</li> <li>Off-grid living or bug-out potential</li> <li>Electricity accessible</li> <li>County road frontage (Ross Hollow Rd)</li> <li>Mountain views</li> <li>Mix of flat and gently sloped terrain</li> <li>Newly cleared interior roads and food plot areas</li> <li>Newly installed pond</li> </ul>                                                                                                                                                            |  |  |
| LOCATION:       | This property is located behind a locked gate, approx. 1.5 miles west of<br>Humnoke and approx. 1 mile north of Allport.                                                                                                                                                                                                                                                                                                                                                                                                                             |  |  |
| TAXES:          | Estimated taxes are \$79.80 in 2024.                                                                                                                                                                                                                                                                                                                                                                                                                                                                                                                 |  |  |
| OFFERING PRICE: | The offering price for this property is \$160,000.                                                                                                                                                                                                                                                                                                                                                                                                                                                                                                   |  |  |