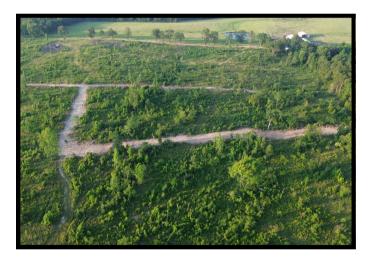

#### PROPERTY SUMMARY

| OVERVIEW:       | This 40-acre tract is the perfect combination for the outdoorsman,<br>offering convenience, a proven history of large buck and turkey<br>harvesting, access to electricity, bug-out potential, and beautiful<br>mountain views. Only 20 minutes from Interstate 40 in Pope County,<br>Arkansas, the entire property is usable, with a mix of flat and gently<br>sloped terrain. Recent improvements include new interior roads for<br>easy access, cleared areas for food plots, and a newly installed pond to<br>provide a year-round water source. |  |  |
|-----------------|------------------------------------------------------------------------------------------------------------------------------------------------------------------------------------------------------------------------------------------------------------------------------------------------------------------------------------------------------------------------------------------------------------------------------------------------------------------------------------------------------------------------------------------------------|--|--|
|                 | For more information or to schedule a tour, contact us today!                                                                                                                                                                                                                                                                                                                                                                                                                                                                                        |  |  |
| KEY FEATURES:   | <ul> <li>40 acres of recreational land</li> <li>Healthy deer and turkey population</li> <li>Off-grid living or bug-out potential</li> <li>Electricity accessible</li> <li>County road frontage (Ross Hollow Rd)</li> <li>Mountain views</li> <li>Mix of flat and gently sloped terrain</li> <li>Newly cleared interior roads and food plot areas</li> <li>Newly installed pond</li> </ul>                                                                                                                                                            |  |  |
| LOCATION:       | This property is located behind a locked gate, approx. 1.5 miles west of<br>Humnoke and approx. 1 mile north of Allport.                                                                                                                                                                                                                                                                                                                                                                                                                             |  |  |
| TAXES:          | Estimated taxes are \$79.80 in 2024.                                                                                                                                                                                                                                                                                                                                                                                                                                                                                                                 |  |  |
| OFFERING PRICE: | The offering price for this property is \$160,000.                                                                                                                                                                                                                                                                                                                                                                                                                                                                                                   |  |  |