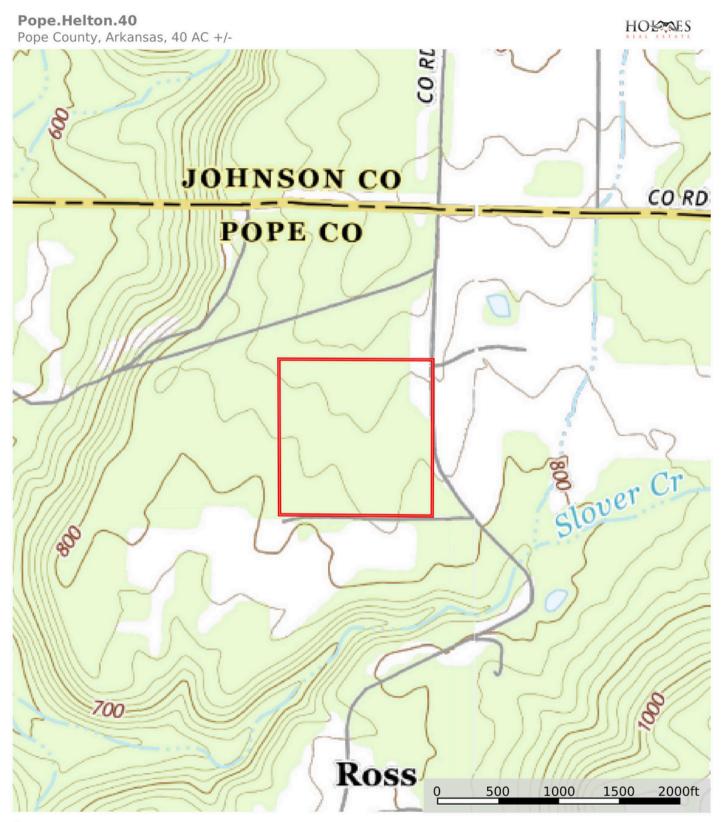

ovided by Holmes Real Estate is intended for reference only and it's accuracy is not guaranteed. This listing is subject to errors, omissions or change without notice.</u>

### **AERIAL MAP**

Pope.Helton.40 Pope County, Arkansas, 40 AC +/-

HOKAES



D Boundary

2770 Main St. Ste 288, Frisco, TX 75033



The information contained herein was obtained from sources deemed to be reliable. Land id" Services makes no warranties or guarantees as to the completeness or accuracy thereof.

#### **AERIAL MAP**

#### Pope.Helton.40

Pope County, Arkansas, 40 AC +/-

HOKAES



D Boundary



The information contained herein was obtained from sources deemed to be reliable. Land id<sup>m</sup> Services makes no warranties or guarantees as to the completeness or accuracy thereof.

### **TOPOGRAPHY MAP**



D Boundary



### **TOPOGRAPHY MAP**



D Boundary



















































### **COMMENTS & NOTES**



The information contained herein is from sources Holmes Real Estate considers reliable, however does not guarantee the accuracy, completeness or sufficiency of this information. Holmes Real Estate does not assume, and hereby expressly disclaims any responsibility for the future operating and investment results of the property. Buyers are encouraged to inspect the property themselves and consult such experts to verify the accuracy of all information within this brochure. This offering is subject to prior sale and it may be withdrawn from the market without advance notice.