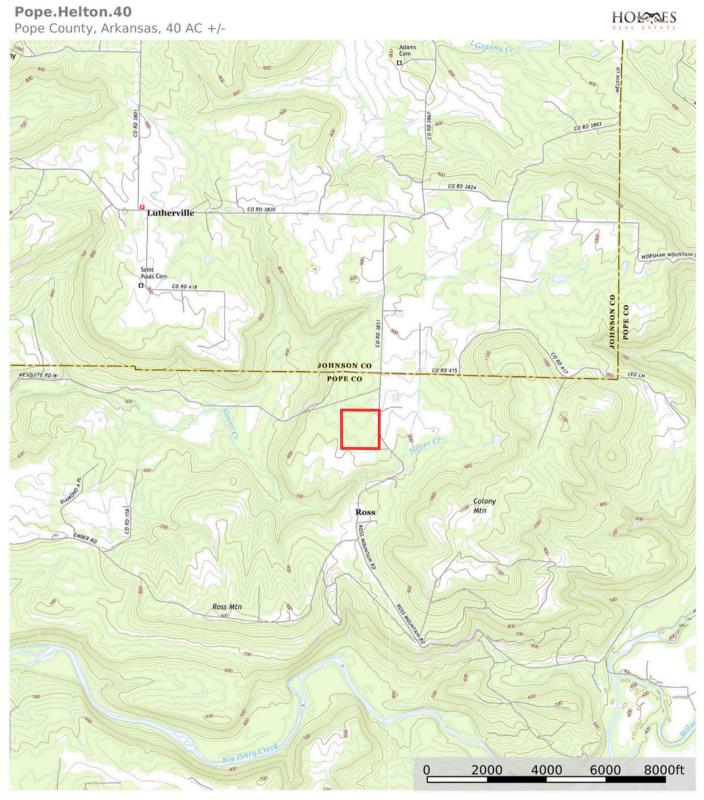

for reference only and it's accuracy is not guaranteed. This listing is subject to errors, omissions or change without notice.</u>

### **AERIAL MAP**

Pope.Helton.40 Pope County, Arkansas, 40 AC +/-

HOKAES



D Boundary

2770 Main St. Ste 288, Frisco, TX 75033



The information contained herein was obtained from sources deemed to be reliable. Land id" Services makes no warranties or guarantees as to the completeness or accuracy thereof.

#### **AERIAL MAP**

#### Pope.Helton.40

Pope County, Arkansas, 40 AC +/-

HOKAES



D Boundary



The information contained herein was obtained from sources deemed to be reliable. Land id<sup>m</sup> Services makes no warranties or guarantees as to the completeness or accuracy thereof.

### **TOPOGRAPHY MAP**



D Boundary



### **TOPOGRAPHY MAP**



D Boundary



















































### **COMMENTS & NOTES**



The information contained herein is from sources Holmes Real Estate considers reliable, however does not guarantee the accuracy, completeness or sufficiency of this information. Holmes Real Estate does not assume, and hereby expressly disclaims any responsibility for the future operating and investment results of the property. Buyers are encouraged to inspect the property themselves and consult such experts to verify the accuracy of all information within this brochure. This offering is subject to prior sale and it may be withdrawn from the market without advance notice.