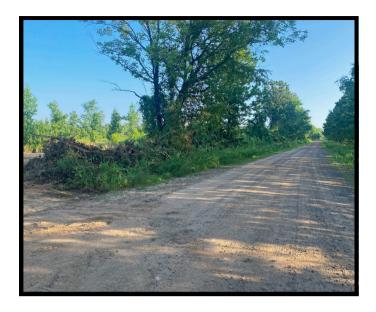

#### PROPERTY SUMMARY

| OVERVIEW:       | This 40-acre tract is the perfect combination for the outdoorsman,<br>offering convenience, a proven history of large buck and turkey<br>harvesting, access to electricity, bug-out potential, and beautiful<br>mountain views. Only 20 minutes from Interstate 40 in Pope County,<br>Arkansas, the entire property is usable, with a mix of flat and gently<br>sloped terrain. Recent improvements include new interior roads for<br>easy access, cleared areas for food plots, and a newly installed pond to<br>provide a year-round water source. |  |  |
|-----------------|------------------------------------------------------------------------------------------------------------------------------------------------------------------------------------------------------------------------------------------------------------------------------------------------------------------------------------------------------------------------------------------------------------------------------------------------------------------------------------------------------------------------------------------------------|--|--|
|                 | For more information or to schedule a tour, contact us today!                                                                                                                                                                                                                                                                                                                                                                                                                                                                                        |  |  |
| KEY FEATURES:   | <ul> <li>40 acres of recreational land</li> <li>Healthy deer and turkey population</li> <li>Off-grid living or bug-out potential</li> <li>Electricity accessible</li> <li>County road frontage (Ross Hollow Rd)</li> <li>Mountain views</li> <li>Mix of flat and gently sloped terrain</li> <li>Newly cleared interior roads and food plot areas</li> <li>Newly installed pond</li> </ul>                                                                                                                                                            |  |  |
| LOCATION:       | This property is located behind a locked gate, approx. 1.5 miles west of<br>Humnoke and approx. 1 mile north of Allport.                                                                                                                                                                                                                                                                                                                                                                                                                             |  |  |
| TAXES:          | Estimated taxes are \$79.80 in 2024.                                                                                                                                                                                                                                                                                                                                                                                                                                                                                                                 |  |  |
| OFFERING PRICE: | The offering price for this property is \$160,000.                                                                                                                                                                                                                                                                                                                                                                                                                                                                                                   |  |  |