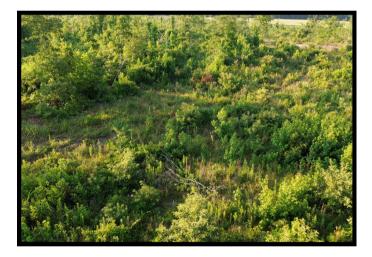

#### PROPERTY SUMMARY

| OVERVIEW:       | This 40-acre tract is the perfect combination for the outdoorsman,<br>offering convenience, a proven history of large buck and turkey<br>harvesting, access to electricity, bug-out potential, and beautiful<br>mountain views. Only 20 minutes from Interstate 40 in Pope County,<br>Arkansas, the entire property is usable, with a mix of flat and gently<br>sloped terrain. Recent improvements include new interior roads for<br>easy access, cleared areas for food plots, and a newly installed pond to<br>provide a year-round water source. |  |  |
|-----------------|------------------------------------------------------------------------------------------------------------------------------------------------------------------------------------------------------------------------------------------------------------------------------------------------------------------------------------------------------------------------------------------------------------------------------------------------------------------------------------------------------------------------------------------------------|--|--|
|                 | For more information or to schedule a tour, contact us today!                                                                                                                                                                                                                                                                                                                                                                                                                                                                                        |  |  |
| KEY FEATURES:   | <ul> <li>40 acres of recreational land</li> <li>Healthy deer and turkey population</li> <li>Off-grid living or bug-out potential</li> <li>Electricity accessible</li> <li>County road frontage (Ross Hollow Rd)</li> <li>Mountain views</li> <li>Mix of flat and gently sloped terrain</li> <li>Newly cleared interior roads and food plot areas</li> <li>Newly installed pond</li> </ul>                                                                                                                                                            |  |  |
| LOCATION:       | This property is located behind a locked gate, approx. 1.5 miles west of<br>Humnoke and approx. 1 mile north of Allport.                                                                                                                                                                                                                                                                                                                                                                                                                             |  |  |
| TAXES:          | Estimated taxes are \$79.80 in 2024.                                                                                                                                                                                                                                                                                                                                                                                                                                                                                                                 |  |  |
| OFFERING PRICE: | The offering price for this property is \$160,000.                                                                                                                                                                                                                                                                                                                                                                                                                                                                                                   |  |  |