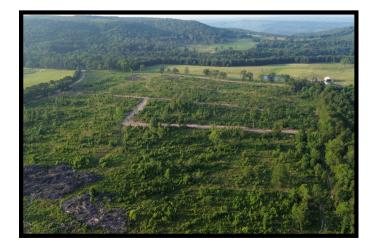

#### PROPERTY SUMMARY

| OVERVIEW:       | This 40-acre tract is the perfect combination for the outdoorsman,<br>offering convenience, a proven history of large buck and turkey<br>harvesting, access to electricity, bug-out potential, and beautiful<br>mountain views. Only 20 minutes from Interstate 40 in Pope County,<br>Arkansas, the entire property is usable, with a mix of flat and gently<br>sloped terrain. Recent improvements include new interior roads for<br>easy access, cleared areas for food plots, and a newly installed pond to<br>provide a year-round water source. |  |  |
|-----------------|------------------------------------------------------------------------------------------------------------------------------------------------------------------------------------------------------------------------------------------------------------------------------------------------------------------------------------------------------------------------------------------------------------------------------------------------------------------------------------------------------------------------------------------------------|--|--|
|                 | For more information or to schedule a tour, contact us today!                                                                                                                                                                                                                                                                                                                                                                                                                                                                                        |  |  |
| KEY FEATURES:   | <ul> <li>40 acres of recreational land</li> <li>Healthy deer and turkey population</li> <li>Off-grid living or bug-out potential</li> <li>Electricity accessible</li> <li>County road frontage (Ross Hollow Rd)</li> <li>Mountain views</li> <li>Mix of flat and gently sloped terrain</li> <li>Newly cleared interior roads and food plot areas</li> <li>Newly installed pond</li> </ul>                                                                                                                                                            |  |  |
| LOCATION:       | This property is located behind a locked gate, approx. 1.5 miles west of<br>Humnoke and approx. 1 mile north of Allport.                                                                                                                                                                                                                                                                                                                                                                                                                             |  |  |
| TAXES:          | Estimated taxes are \$79.80 in 2024.                                                                                                                                                                                                                                                                                                                                                                                                                                                                                                                 |  |  |
| OFFERING PRICE: | The offering price for this property is \$160,000.                                                                                                                                                                                                                                                                                                                                                                                                                                                                                                   |  |  |

### **AERIAL MAP**

Pope.Helton.40 Pope County, Arkansas, 40 AC +/-

HOKAES

D Boundary

2770 Main St. Ste 288, Frisco, TX 75033

The information contained herein was obtained from sources deemed to be reliable. Land id" Services makes no warranties or guarantees as to the completeness or accuracy thereof.