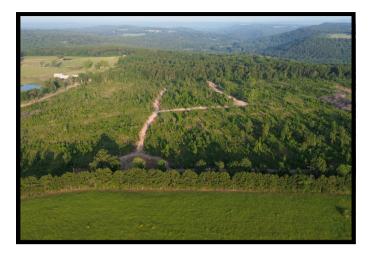

#### PROPERTY SUMMARY

| OVERVIEW:       | This 40-acre tract is the perfect combination for the outdoorsman,<br>offering convenience, a proven history of large buck and turkey<br>harvesting, access to electricity, bug-out potential, and beautiful<br>mountain views. Only 20 minutes from Interstate 40 in Pope County,<br>Arkansas, the entire property is usable, with a mix of flat and gently<br>sloped terrain. Recent improvements include new interior roads for<br>easy access, cleared areas for food plots, and a newly installed pond to<br>provide a year-round water source. |  |  |
|-----------------|------------------------------------------------------------------------------------------------------------------------------------------------------------------------------------------------------------------------------------------------------------------------------------------------------------------------------------------------------------------------------------------------------------------------------------------------------------------------------------------------------------------------------------------------------|--|--|
|                 | For more information or to schedule a tour, contact us today!                                                                                                                                                                                                                                                                                                                                                                                                                                                                                        |  |  |
| KEY FEATURES:   | <ul> <li>40 acres of recreational land</li> <li>Healthy deer and turkey population</li> <li>Off-grid living or bug-out potential</li> <li>Electricity accessible</li> <li>County road frontage (Ross Hollow Rd)</li> <li>Mountain views</li> <li>Mix of flat and gently sloped terrain</li> <li>Newly cleared interior roads and food plot areas</li> <li>Newly installed pond</li> </ul>                                                                                                                                                            |  |  |
| LOCATION:       | This property is located behind a locked gate, approx. 1.5 miles west of<br>Humnoke and approx. 1 mile north of Allport.                                                                                                                                                                                                                                                                                                                                                                                                                             |  |  |
| TAXES:          | Estimated taxes are \$79.80 in 2024.                                                                                                                                                                                                                                                                                                                                                                                                                                                                                                                 |  |  |
| OFFERING PRICE: | The offering price for this property is \$160,000.                                                                                                                                                                                                                                                                                                                                                                                                                                                                                                   |  |  |