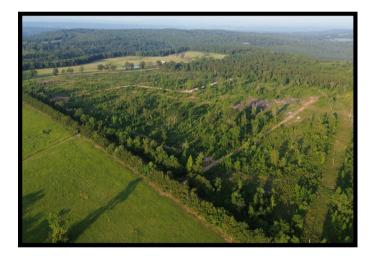

#### PROPERTY SUMMARY

| OVERVIEW:       | This 40-acre tract is the perfect combination for the outdoorsman,<br>offering convenience, a proven history of large buck and turkey<br>harvesting, access to electricity, bug-out potential, and beautiful<br>mountain views. Only 20 minutes from Interstate 40 in Pope County,<br>Arkansas, the entire property is usable, with a mix of flat and gently<br>sloped terrain. Recent improvements include new interior roads for<br>easy access, cleared areas for food plots, and a newly installed pond to<br>provide a year-round water source. |  |  |
|-----------------|------------------------------------------------------------------------------------------------------------------------------------------------------------------------------------------------------------------------------------------------------------------------------------------------------------------------------------------------------------------------------------------------------------------------------------------------------------------------------------------------------------------------------------------------------|--|--|
|                 | For more information or to schedule a tour, contact us today!                                                                                                                                                                                                                                                                                                                                                                                                                                                                                        |  |  |
| KEY FEATURES:   | <ul> <li>40 acres of recreational land</li> <li>Healthy deer and turkey population</li> <li>Off-grid living or bug-out potential</li> <li>Electricity accessible</li> <li>County road frontage (Ross Hollow Rd)</li> <li>Mountain views</li> <li>Mix of flat and gently sloped terrain</li> <li>Newly cleared interior roads and food plot areas</li> <li>Newly installed pond</li> </ul>                                                                                                                                                            |  |  |
| LOCATION:       | This property is located behind a locked gate, approx. 1.5 miles west of<br>Humnoke and approx. 1 mile north of Allport.                                                                                                                                                                                                                                                                                                                                                                                                                             |  |  |
| TAXES:          | Estimated taxes are \$79.80 in 2024.                                                                                                                                                                                                                                                                                                                                                                                                                                                                                                                 |  |  |
| OFFERING PRICE: | The offering price for this property is \$160,000.                                                                                                                                                                                                                                                                                                                                                                                                                                                                                                   |  |  |