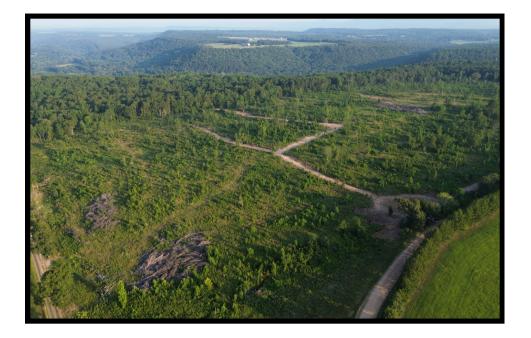

#### PROPERTY SUMMARY

| OVERVIEW:       | This 40-acre tract is the perfect combination for the outdoorsman,<br>offering convenience, a proven history of large buck and turkey<br>harvesting, access to electricity, bug-out potential, and beautiful<br>mountain views. Only 20 minutes from Interstate 40 in Pope County,<br>Arkansas, the entire property is usable, with a mix of flat and gently<br>sloped terrain. Recent improvements include new interior roads for<br>easy access, cleared areas for food plots, and a newly installed pond to<br>provide a year-round water source. |  |  |
|-----------------|------------------------------------------------------------------------------------------------------------------------------------------------------------------------------------------------------------------------------------------------------------------------------------------------------------------------------------------------------------------------------------------------------------------------------------------------------------------------------------------------------------------------------------------------------|--|--|
|                 | For more information or to schedule a tour, contact us today!                                                                                                                                                                                                                                                                                                                                                                                                                                                                                        |  |  |
| KEY FEATURES:   | <ul> <li>40 acres of recreational land</li> <li>Healthy deer and turkey population</li> <li>Off-grid living or bug-out potential</li> <li>Electricity accessible</li> <li>County road frontage (Ross Hollow Rd)</li> <li>Mountain views</li> <li>Mix of flat and gently sloped terrain</li> <li>Newly cleared interior roads and food plot areas</li> <li>Newly installed pond</li> </ul>                                                                                                                                                            |  |  |
| LOCATION:       | This property is located behind a locked gate, approx. 1.5 miles west of<br>Humnoke and approx. 1 mile north of Allport.                                                                                                                                                                                                                                                                                                                                                                                                                             |  |  |
| TAXES:          | Estimated taxes are \$79.80 in 2024.                                                                                                                                                                                                                                                                                                                                                                                                                                                                                                                 |  |  |
| OFFERING PRICE: | The offering price for this property is \$160,000.                                                                                                                                                                                                                                                                                                                                                                                                                                                                                                   |  |  |