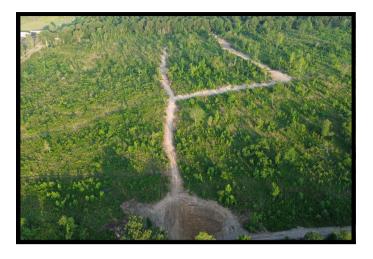

#### PROPERTY SUMMARY

| OVERVIEW:       | This 40-acre tract is the perfect combination for the outdoorsman,<br>offering convenience, a proven history of large buck and turkey<br>harvesting, access to electricity, bug-out potential, and beautiful<br>mountain views. Only 20 minutes from Interstate 40 in Pope County,<br>Arkansas, the entire property is usable, with a mix of flat and gently<br>sloped terrain. Recent improvements include new interior roads for<br>easy access, cleared areas for food plots, and a newly installed pond to<br>provide a year-round water source. |  |  |
|-----------------|------------------------------------------------------------------------------------------------------------------------------------------------------------------------------------------------------------------------------------------------------------------------------------------------------------------------------------------------------------------------------------------------------------------------------------------------------------------------------------------------------------------------------------------------------|--|--|
|                 | For more information or to schedule a tour, contact us today!                                                                                                                                                                                                                                                                                                                                                                                                                                                                                        |  |  |
| KEY FEATURES:   | <ul> <li>40 acres of recreational land</li> <li>Healthy deer and turkey population</li> <li>Off-grid living or bug-out potential</li> <li>Electricity accessible</li> <li>County road frontage (Ross Hollow Rd)</li> <li>Mountain views</li> <li>Mix of flat and gently sloped terrain</li> <li>Newly cleared interior roads and food plot areas</li> <li>Newly installed pond</li> </ul>                                                                                                                                                            |  |  |
| LOCATION:       | This property is located behind a locked gate, approx. 1.5 miles west of<br>Humnoke and approx. 1 mile north of Allport.                                                                                                                                                                                                                                                                                                                                                                                                                             |  |  |
| TAXES:          | Estimated taxes are \$79.80 in 2024.                                                                                                                                                                                                                                                                                                                                                                                                                                                                                                                 |  |  |
| OFFERING PRICE: | The offering price for this property is \$160,000.                                                                                                                                                                                                                                                                                                                                                                                                                                                                                                   |  |  |