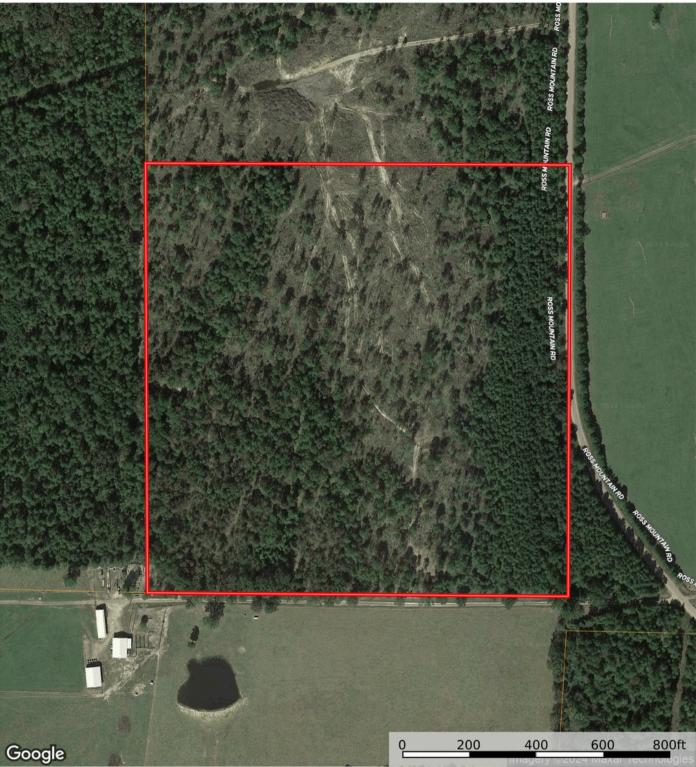

### **AERIAL MAP**

Pope.Helton.40 Pope County, Arkansas, 40 AC +/-

HOKAES

D Boundary

2770 Main St. Ste 288, Frisco, TX 75033

The information contained herein was obtained from sources deemed to be reliable. Land id" Services makes no warranties or guarantees as to the completeness or accuracy thereof.

#### **AERIAL MAP**

#### Pope.Helton.40

Pope County, Arkansas, 40 AC +/-

HOKAES

D Boundary

The information contained herein was obtained from sources deemed to be reliable. Land id<sup>m</sup> Services makes no warranties or guarantees as to the completeness or accuracy thereof.