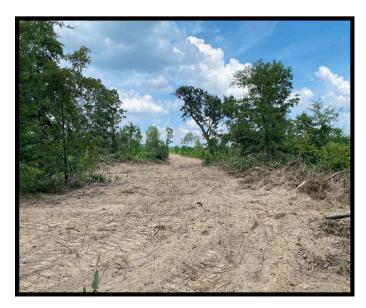

#### PROPERTY SUMMARY

| OVERVIEW:       | This 40-acre tract is the perfect combination for the outdoorsman,<br>offering convenience, a proven history of large buck and turkey<br>harvesting, access to electricity, bug-out potential, and beautiful<br>mountain views. Only 20 minutes from Interstate 40 in Pope County,<br>Arkansas, the entire property is usable, with a mix of flat and gently<br>sloped terrain. Recent improvements include new interior roads for<br>easy access, cleared areas for food plots, and a newly installed pond to<br>provide a year-round water source. |  |  |
|-----------------|------------------------------------------------------------------------------------------------------------------------------------------------------------------------------------------------------------------------------------------------------------------------------------------------------------------------------------------------------------------------------------------------------------------------------------------------------------------------------------------------------------------------------------------------------|--|--|
|                 | For more information or to schedule a tour, contact us today!                                                                                                                                                                                                                                                                                                                                                                                                                                                                                        |  |  |
| KEY FEATURES:   | <ul> <li>40 acres of recreational land</li> <li>Healthy deer and turkey population</li> <li>Off-grid living or bug-out potential</li> <li>Electricity accessible</li> <li>County road frontage (Ross Hollow Rd)</li> <li>Mountain views</li> <li>Mix of flat and gently sloped terrain</li> <li>Newly cleared interior roads and food plot areas</li> <li>Newly installed pond</li> </ul>                                                                                                                                                            |  |  |
| LOCATION:       | This property is located behind a locked gate, approx. 1.5 miles west of<br>Humnoke and approx. 1 mile north of Allport.                                                                                                                                                                                                                                                                                                                                                                                                                             |  |  |
| TAXES:          | Estimated taxes are \$79.80 in 2024.                                                                                                                                                                                                                                                                                                                                                                                                                                                                                                                 |  |  |
| OFFERING PRICE: | The offering price for this property is \$160,000.                                                                                                                                                                                                                                                                                                                                                                                                                                                                                                   |  |  |