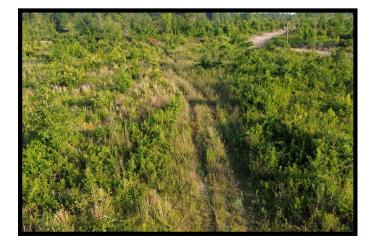

#### PROPERTY SUMMARY

| OVERVIEW:       | This 40-acre tract is the perfect combination for the outdoorsman,<br>offering convenience, a proven history of large buck and turkey<br>harvesting, access to electricity, bug-out potential, and beautiful<br>mountain views. Only 20 minutes from Interstate 40 in Pope County,<br>Arkansas, the entire property is usable, with a mix of flat and gently<br>sloped terrain. Recent improvements include new interior roads for<br>easy access, cleared areas for food plots, and a newly installed pond to<br>provide a year-round water source. |  |  |
|-----------------|------------------------------------------------------------------------------------------------------------------------------------------------------------------------------------------------------------------------------------------------------------------------------------------------------------------------------------------------------------------------------------------------------------------------------------------------------------------------------------------------------------------------------------------------------|--|--|
|                 | For more information or to schedule a tour, contact us today!                                                                                                                                                                                                                                                                                                                                                                                                                                                                                        |  |  |
| KEY FEATURES:   | <ul> <li>40 acres of recreational land</li> <li>Healthy deer and turkey population</li> <li>Off-grid living or bug-out potential</li> <li>Electricity accessible</li> <li>County road frontage (Ross Hollow Rd)</li> <li>Mountain views</li> <li>Mix of flat and gently sloped terrain</li> <li>Newly cleared interior roads and food plot areas</li> <li>Newly installed pond</li> </ul>                                                                                                                                                            |  |  |
| LOCATION:       | This property is located behind a locked gate, approx. 1.5 miles west of<br>Humnoke and approx. 1 mile north of Allport.                                                                                                                                                                                                                                                                                                                                                                                                                             |  |  |
| TAXES:          | Estimated taxes are \$79.80 in 2024.                                                                                                                                                                                                                                                                                                                                                                                                                                                                                                                 |  |  |
| OFFERING PRICE: | The offering price for this property is \$160,000.                                                                                                                                                                                                                                                                                                                                                                                                                                                                                                   |  |  |