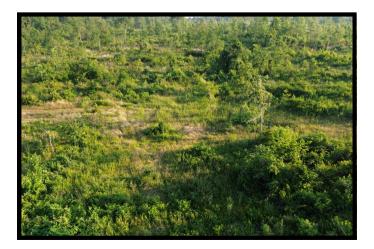

#### PROPERTY SUMMARY

| OVERVIEW:       | This 40-acre tract is the perfect combination for the outdoorsman,<br>offering convenience, a proven history of large buck and turkey<br>harvesting, access to electricity, bug-out potential, and beautiful<br>mountain views. Only 20 minutes from Interstate 40 in Pope County,<br>Arkansas, the entire property is usable, with a mix of flat and gently<br>sloped terrain. Recent improvements include new interior roads for<br>easy access, cleared areas for food plots, and a newly installed pond to<br>provide a year-round water source. |  |  |
|-----------------|------------------------------------------------------------------------------------------------------------------------------------------------------------------------------------------------------------------------------------------------------------------------------------------------------------------------------------------------------------------------------------------------------------------------------------------------------------------------------------------------------------------------------------------------------|--|--|
|                 | For more information or to schedule a tour, contact us today!                                                                                                                                                                                                                                                                                                                                                                                                                                                                                        |  |  |
| KEY FEATURES:   | <ul> <li>40 acres of recreational land</li> <li>Healthy deer and turkey population</li> <li>Off-grid living or bug-out potential</li> <li>Electricity accessible</li> <li>County road frontage (Ross Hollow Rd)</li> <li>Mountain views</li> <li>Mix of flat and gently sloped terrain</li> <li>Newly cleared interior roads and food plot areas</li> <li>Newly installed pond</li> </ul>                                                                                                                                                            |  |  |
| LOCATION:       | This property is located behind a locked gate, approx. 1.5 miles west of<br>Humnoke and approx. 1 mile north of Allport.                                                                                                                                                                                                                                                                                                                                                                                                                             |  |  |
| TAXES:          | Estimated taxes are \$79.80 in 2024.                                                                                                                                                                                                                                                                                                                                                                                                                                                                                                                 |  |  |
| OFFERING PRICE: | The offering price for this property is \$160,000.                                                                                                                                                                                                                                                                                                                                                                                                                                                                                                   |  |  |