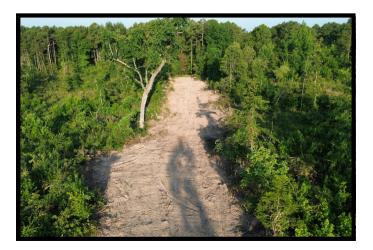

#### PROPERTY SUMMARY

| OVERVIEW:       | This 40-acre tract is the perfect combination for the outdoorsman,<br>offering convenience, a proven history of large buck and turkey<br>harvesting, access to electricity, bug-out potential, and beautiful<br>mountain views. Only 20 minutes from Interstate 40 in Pope County,<br>Arkansas, the entire property is usable, with a mix of flat and gently<br>sloped terrain. Recent improvements include new interior roads for<br>easy access, cleared areas for food plots, and a newly installed pond to<br>provide a year-round water source. |  |  |
|-----------------|------------------------------------------------------------------------------------------------------------------------------------------------------------------------------------------------------------------------------------------------------------------------------------------------------------------------------------------------------------------------------------------------------------------------------------------------------------------------------------------------------------------------------------------------------|--|--|
|                 | For more information or to schedule a tour, contact us today!                                                                                                                                                                                                                                                                                                                                                                                                                                                                                        |  |  |
| KEY FEATURES:   | <ul> <li>40 acres of recreational land</li> <li>Healthy deer and turkey population</li> <li>Off-grid living or bug-out potential</li> <li>Electricity accessible</li> <li>County road frontage (Ross Hollow Rd)</li> <li>Mountain views</li> <li>Mix of flat and gently sloped terrain</li> <li>Newly cleared interior roads and food plot areas</li> <li>Newly installed pond</li> </ul>                                                                                                                                                            |  |  |
| LOCATION:       | This property is located behind a locked gate, approx. 1.5 miles west of<br>Humnoke and approx. 1 mile north of Allport.                                                                                                                                                                                                                                                                                                                                                                                                                             |  |  |
| TAXES:          | Estimated taxes are \$79.80 in 2024.                                                                                                                                                                                                                                                                                                                                                                                                                                                                                                                 |  |  |
| OFFERING PRICE: | The offering price for this property is \$160,000.                                                                                                                                                                                                                                                                                                                                                                                                                                                                                                   |  |  |