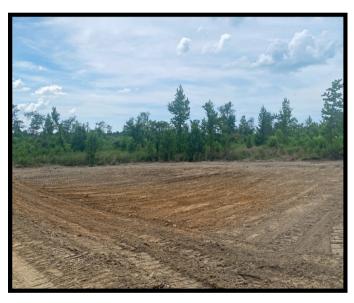

#### PROPERTY SUMMARY

| OVERVIEW:       | This 40-acre tract is the perfect combination for the outdoorsman,<br>offering convenience, a proven history of large buck and turkey<br>harvesting, access to electricity, bug-out potential, and beautiful<br>mountain views. Only 20 minutes from Interstate 40 in Pope County,<br>Arkansas, the entire property is usable, with a mix of flat and gently<br>sloped terrain. Recent improvements include new interior roads for<br>easy access, cleared areas for food plots, and a newly installed pond to<br>provide a year-round water source. |  |  |
|-----------------|------------------------------------------------------------------------------------------------------------------------------------------------------------------------------------------------------------------------------------------------------------------------------------------------------------------------------------------------------------------------------------------------------------------------------------------------------------------------------------------------------------------------------------------------------|--|--|
|                 | For more information or to schedule a tour, contact us today!                                                                                                                                                                                                                                                                                                                                                                                                                                                                                        |  |  |
| KEY FEATURES:   | <ul> <li>40 acres of recreational land</li> <li>Healthy deer and turkey population</li> <li>Off-grid living or bug-out potential</li> <li>Electricity accessible</li> <li>County road frontage (Ross Hollow Rd)</li> <li>Mountain views</li> <li>Mix of flat and gently sloped terrain</li> <li>Newly cleared interior roads and food plot areas</li> <li>Newly installed pond</li> </ul>                                                                                                                                                            |  |  |
| LOCATION:       | This property is located behind a locked gate, approx. 1.5 miles west of<br>Humnoke and approx. 1 mile north of Allport.                                                                                                                                                                                                                                                                                                                                                                                                                             |  |  |
| TAXES:          | Estimated taxes are \$79.80 in 2024.                                                                                                                                                                                                                                                                                                                                                                                                                                                                                                                 |  |  |
| OFFERING PRICE: | The offering price for this property is \$160,000.                                                                                                                                                                                                                                                                                                                                                                                                                                                                                                   |  |  |