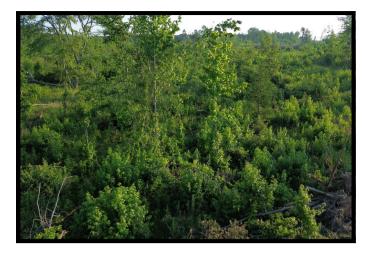

#### PROPERTY SUMMARY

| OVERVIEW:       | This 40-acre tract is the perfect combination for the outdoorsman,<br>offering convenience, a proven history of large buck and turkey<br>harvesting, access to electricity, bug-out potential, and beautiful<br>mountain views. Only 20 minutes from Interstate 40 in Pope County,<br>Arkansas, the entire property is usable, with a mix of flat and gently<br>sloped terrain. Recent improvements include new interior roads for<br>easy access, cleared areas for food plots, and a newly installed pond to<br>provide a year-round water source. |  |  |
|-----------------|------------------------------------------------------------------------------------------------------------------------------------------------------------------------------------------------------------------------------------------------------------------------------------------------------------------------------------------------------------------------------------------------------------------------------------------------------------------------------------------------------------------------------------------------------|--|--|
|                 | For more information or to schedule a tour, contact us today!                                                                                                                                                                                                                                                                                                                                                                                                                                                                                        |  |  |
| KEY FEATURES:   | <ul> <li>40 acres of recreational land</li> <li>Healthy deer and turkey population</li> <li>Off-grid living or bug-out potential</li> <li>Electricity accessible</li> <li>County road frontage (Ross Hollow Rd)</li> <li>Mountain views</li> <li>Mix of flat and gently sloped terrain</li> <li>Newly cleared interior roads and food plot areas</li> <li>Newly installed pond</li> </ul>                                                                                                                                                            |  |  |
| LOCATION:       | This property is located behind a locked gate, approx. 1.5 miles west of<br>Humnoke and approx. 1 mile north of Allport.                                                                                                                                                                                                                                                                                                                                                                                                                             |  |  |
| TAXES:          | Estimated taxes are \$79.80 in 2024.                                                                                                                                                                                                                                                                                                                                                                                                                                                                                                                 |  |  |
| OFFERING PRICE: | The offering price for this property is \$160,000.                                                                                                                                                                                                                                                                                                                                                                                                                                                                                                   |  |  |