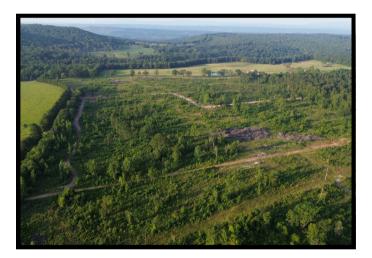

#### PROPERTY SUMMARY

| OVERVIEW:       | This 40-acre tract is the perfect combination for the outdoorsman,<br>offering convenience, a proven history of large buck and turkey<br>harvesting, access to electricity, bug-out potential, and beautiful<br>mountain views. Only 20 minutes from Interstate 40 in Pope County,<br>Arkansas, the entire property is usable, with a mix of flat and gently<br>sloped terrain. Recent improvements include new interior roads for<br>easy access, cleared areas for food plots, and a newly installed pond to<br>provide a year-round water source. |  |  |
|-----------------|------------------------------------------------------------------------------------------------------------------------------------------------------------------------------------------------------------------------------------------------------------------------------------------------------------------------------------------------------------------------------------------------------------------------------------------------------------------------------------------------------------------------------------------------------|--|--|
|                 | For more information or to schedule a tour, contact us today!                                                                                                                                                                                                                                                                                                                                                                                                                                                                                        |  |  |
| KEY FEATURES:   | <ul> <li>40 acres of recreational land</li> <li>Healthy deer and turkey population</li> <li>Off-grid living or bug-out potential</li> <li>Electricity accessible</li> <li>County road frontage (Ross Hollow Rd)</li> <li>Mountain views</li> <li>Mix of flat and gently sloped terrain</li> <li>Newly cleared interior roads and food plot areas</li> <li>Newly installed pond</li> </ul>                                                                                                                                                            |  |  |
| LOCATION:       | This property is located behind a locked gate, approx. 1.5 miles west of<br>Humnoke and approx. 1 mile north of Allport.                                                                                                                                                                                                                                                                                                                                                                                                                             |  |  |
| TAXES:          | Estimated taxes are \$79.80 in 2024.                                                                                                                                                                                                                                                                                                                                                                                                                                                                                                                 |  |  |
| OFFERING PRICE: | The offering price for this property is \$160,000.                                                                                                                                                                                                                                                                                                                                                                                                                                                                                                   |  |  |

### **AERIAL MAP**

Pope.Helton.40 Pope County, Arkansas, 40 AC +/-

HOKAES

D Boundary

2770 Main St. Ste 288, Frisco, TX 75033

The information contained herein was obtained from sources deemed to be reliable. Land id" Services makes no warranties or guarantees as to the completeness or accuracy thereof.