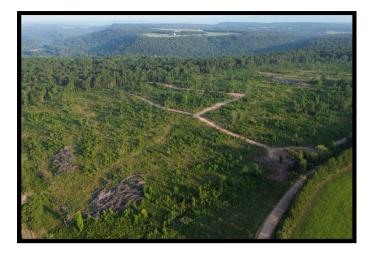

#### PROPERTY SUMMARY

| OVERVIEW:       | This 40-acre tract is the perfect combination for the outdoorsman,<br>offering convenience, a proven history of large buck and turkey<br>harvesting, access to electricity, bug-out potential, and beautiful<br>mountain views. Only 20 minutes from Interstate 40 in Pope County,<br>Arkansas, the entire property is usable, with a mix of flat and gently<br>sloped terrain. Recent improvements include new interior roads for<br>easy access, cleared areas for food plots, and a newly installed pond to<br>provide a year-round water source. |  |  |
|-----------------|------------------------------------------------------------------------------------------------------------------------------------------------------------------------------------------------------------------------------------------------------------------------------------------------------------------------------------------------------------------------------------------------------------------------------------------------------------------------------------------------------------------------------------------------------|--|--|
|                 | For more information or to schedule a tour, contact us today!                                                                                                                                                                                                                                                                                                                                                                                                                                                                                        |  |  |
| KEY FEATURES:   | <ul> <li>40 acres of recreational land</li> <li>Healthy deer and turkey population</li> <li>Off-grid living or bug-out potential</li> <li>Electricity accessible</li> <li>County road frontage (Ross Hollow Rd)</li> <li>Mountain views</li> <li>Mix of flat and gently sloped terrain</li> <li>Newly cleared interior roads and food plot areas</li> <li>Newly installed pond</li> </ul>                                                                                                                                                            |  |  |
| LOCATION:       | This property is located behind a locked gate, approx. 1.5 miles west of<br>Humnoke and approx. 1 mile north of Allport.                                                                                                                                                                                                                                                                                                                                                                                                                             |  |  |
| TAXES:          | Estimated taxes are \$79.80 in 2024.                                                                                                                                                                                                                                                                                                                                                                                                                                                                                                                 |  |  |
| OFFERING PRICE: | The offering price for this property is \$160,000.                                                                                                                                                                                                                                                                                                                                                                                                                                                                                                   |  |  |