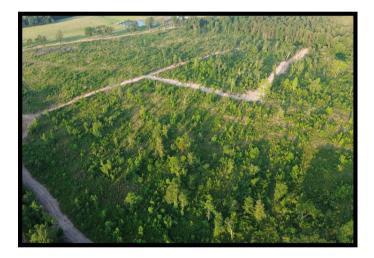

#### PROPERTY SUMMARY

| OVERVIEW:       | This 40-acre tract is the perfect combination for the outdoorsman,<br>offering convenience, a proven history of large buck and turkey<br>harvesting, access to electricity, bug-out potential, and beautiful<br>mountain views. Only 20 minutes from Interstate 40 in Pope County,<br>Arkansas, the entire property is usable, with a mix of flat and gently<br>sloped terrain. Recent improvements include new interior roads for<br>easy access, cleared areas for food plots, and a newly installed pond to<br>provide a year-round water source. |  |  |
|-----------------|------------------------------------------------------------------------------------------------------------------------------------------------------------------------------------------------------------------------------------------------------------------------------------------------------------------------------------------------------------------------------------------------------------------------------------------------------------------------------------------------------------------------------------------------------|--|--|
|                 | For more information or to schedule a tour, contact us today!                                                                                                                                                                                                                                                                                                                                                                                                                                                                                        |  |  |
| KEY FEATURES:   | <ul> <li>40 acres of recreational land</li> <li>Healthy deer and turkey population</li> <li>Off-grid living or bug-out potential</li> <li>Electricity accessible</li> <li>County road frontage (Ross Hollow Rd)</li> <li>Mountain views</li> <li>Mix of flat and gently sloped terrain</li> <li>Newly cleared interior roads and food plot areas</li> <li>Newly installed pond</li> </ul>                                                                                                                                                            |  |  |
| LOCATION:       | This property is located behind a locked gate, approx. 1.5 miles west of<br>Humnoke and approx. 1 mile north of Allport.                                                                                                                                                                                                                                                                                                                                                                                                                             |  |  |
| TAXES:          | Estimated taxes are \$79.80 in 2024.                                                                                                                                                                                                                                                                                                                                                                                                                                                                                                                 |  |  |
| OFFERING PRICE: | The offering price for this property is \$160,000.                                                                                                                                                                                                                                                                                                                                                                                                                                                                                                   |  |  |