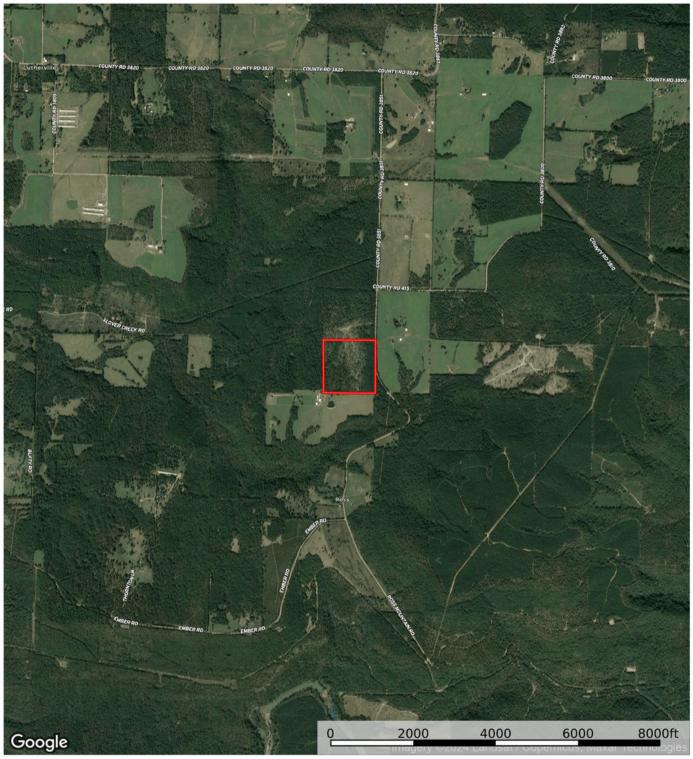

#### PROPERTY SUMMARY

| OVERVIEW:       | This 40-acre tract is the perfect combination for the outdoorsman,<br>offering convenience, a proven history of large buck and turkey<br>harvesting, access to electricity, bug-out potential, and beautiful<br>mountain views. Only 20 minutes from Interstate 40 in Pope County,<br>Arkansas, the entire property is usable, with a mix of flat and gently<br>sloped terrain. Recent improvements include new interior roads for<br>easy access, cleared areas for food plots, and a newly installed pond to<br>provide a year-round water source. |  |  |
|-----------------|------------------------------------------------------------------------------------------------------------------------------------------------------------------------------------------------------------------------------------------------------------------------------------------------------------------------------------------------------------------------------------------------------------------------------------------------------------------------------------------------------------------------------------------------------|--|--|
|                 | For more information or to schedule a tour, contact us today!                                                                                                                                                                                                                                                                                                                                                                                                                                                                                        |  |  |
| KEY FEATURES:   | <ul> <li>40 acres of recreational land</li> <li>Healthy deer and turkey population</li> <li>Off-grid living or bug-out potential</li> <li>Electricity accessible</li> <li>County road frontage (Ross Hollow Rd)</li> <li>Mountain views</li> <li>Mix of flat and gently sloped terrain</li> <li>Newly cleared interior roads and food plot areas</li> <li>Newly installed pond</li> </ul>                                                                                                                                                            |  |  |
| LOCATION:       | This property is located behind a locked gate, approx. 1.5 miles west of<br>Humnoke and approx. 1 mile north of Allport.                                                                                                                                                                                                                                                                                                                                                                                                                             |  |  |
| TAXES:          | Estimated taxes are \$79.80 in 2024.                                                                                                                                                                                                                                                                                                                                                                                                                                                                                                                 |  |  |
| OFFERING PRICE: | The offering price for this property is \$160,000.                                                                                                                                                                                                                                                                                                                                                                                                                                                                                                   |  |  |