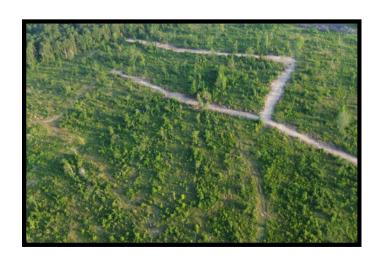

#### **PROPERTY SUMMARY**

**OVERVIEW:** 

This 39-acre tract is the perfect combination for the outdoorsman, offering convenience, a proven history of large buck and turkey harvesting, access to electricity, bug-out potential, and beautiful mountain views. Only 20 minutes from Interstate 40 in Pope County, Arkansas, the entire property is usable, with a mix of flat and gently sloped terrain. Recent improvements include new interior roads for easy access, cleared areas for food plots, and a newly installed pond to provide a year-round water source.

For more information or to schedule a tour, contact us today!

**KEY FEATURES:** 

- 39 acres of recreational land
- Healthy deer and turkey populationOff-grid living or bug-out potential
- Electricity accessible
- County road frontage (Ross Hollow Rd)
- Mountain views
- Mix of flat and gently sloped terrain
- Newly cleared interior roads and food plot areas
- Newly installed pond