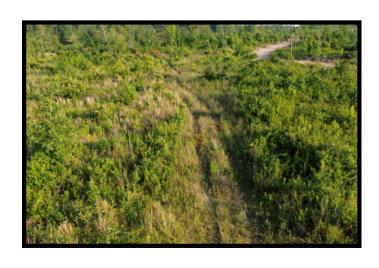

#### **PROPERTY SUMMARY**

**OVERVIEW:** 

This 39-acre tract is the perfect combination for the outdoorsman, offering convenience, a proven history of large buck and turkey harvesting, access to electricity, bug-out potential, and beautiful mountain views. Only 20 minutes from Interstate 40 in Pope County, Arkansas, the entire property is usable, with a mix of flat and gently sloped terrain. Recent improvements include new interior roads for easy access, cleared areas for food plots, and a newly installed pond to provide a year-round water source.

For more information or to schedule a tour, contact us today!

**KEY FEATURES:** 

- 39 acres of recreational land
- Healthy deer and turkey populationOff-grid living or bug-out potential
- Electricity accessible
- County road frontage (Ross Hollow Rd)
- Mountain views
- Mix of flat and gently sloped terrain
- Newly cleared interior roads and food plot areas
- Newly installed pond