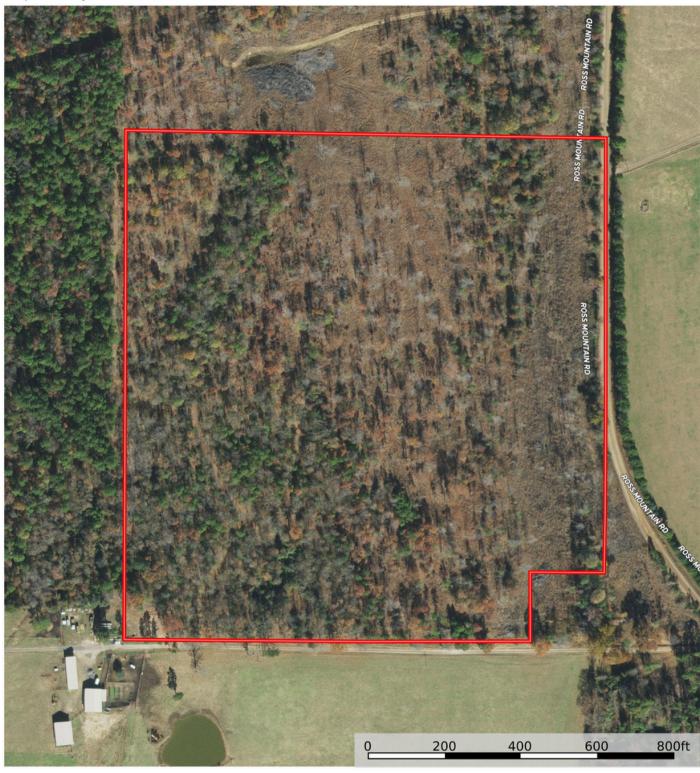

### **AERIAL MAP**

Pope.Helton.39
Pope County, Arkansas, 39 AC +/-

### **AERIAL MAP**

#### Pope.Helton.39

Pope County, Arkansas, 39 AC +/-