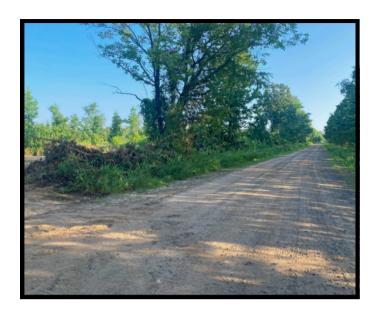

#### **PROPERTY SUMMARY**

**OVERVIEW:** 

This 39-acre tract is the perfect combination for the outdoorsman, offering convenience, a proven history of large buck and turkey harvesting, access to electricity, bug-out potential, and beautiful mountain views. Only 20 minutes from Interstate 40 in Pope County, Arkansas, the entire property is usable, with a mix of flat and gently sloped terrain. Recent improvements include new interior roads for easy access, cleared areas for food plots, and a newly installed pond to provide a year-round water source.

For more information or to schedule a tour, contact us today!

**KEY FEATURES:** 

- 39 acres of recreational land
- Healthy deer and turkey populationOff-grid living or bug-out potential
- Electricity accessible
- County road frontage (Ross Hollow Rd)
- Mountain views
- Mix of flat and gently sloped terrain
- Newly cleared interior roads and food plot areas
- Newly installed pond

LOCATION: Ross Mountain Rd in Pope County, AR.

TAXES: Estimated taxes are \$79.80 in 2024.

**OFFERING PRICE:** The offering price for this property is \$156,000.