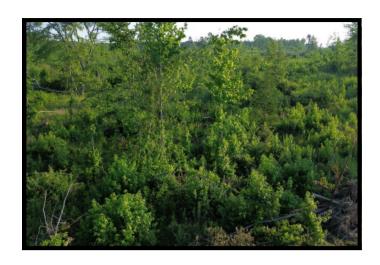

#### **PROPERTY SUMMARY**

**OVERVIEW:** 

This 39-acre tract is the perfect combination for the outdoorsman, offering convenience, a proven history of large buck and turkey harvesting, access to electricity, bug-out potential, and beautiful mountain views. Only 20 minutes from Interstate 40 in Pope County, Arkansas, the entire property is usable, with a mix of flat and gently sloped terrain. Recent improvements include new interior roads for easy access, cleared areas for food plots, and a newly installed pond to provide a year-round water source.

For more information or to schedule a tour, contact us today!

**KEY FEATURES:** 

- 39 acres of recreational land
- Healthy deer and turkey populationOff-grid living or bug-out potential
- Electricity accessible
- County road frontage (Ross Hollow Rd)
- Mountain views
- Mix of flat and gently sloped terrain
- Newly cleared interior roads and food plot areas
- Newly installed pond