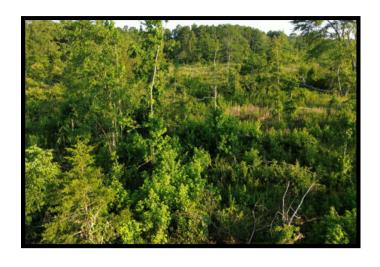

#### **PROPERTY SUMMARY**

**OVERVIEW:** 

This 39-acre tract is the perfect combination for the outdoorsman, offering convenience, a proven history of large buck and turkey harvesting, access to electricity, bug-out potential, and beautiful mountain views. Only 20 minutes from Interstate 40 in Pope County, Arkansas, the entire property is usable, with a mix of flat and gently sloped terrain. Recent improvements include new interior roads for easy access, cleared areas for food plots, and a newly installed pond to provide a year-round water source.

For more information or to schedule a tour, contact us today!

**KEY FEATURES:** 

- 39 acres of recreational land
- Healthy deer and turkey populationOff-grid living or bug-out potential
- Electricity accessible
- County road frontage (Ross Hollow Rd)
- Mountain views
- Mix of flat and gently sloped terrain
- Newly cleared interior roads and food plot areas
- Newly installed pond