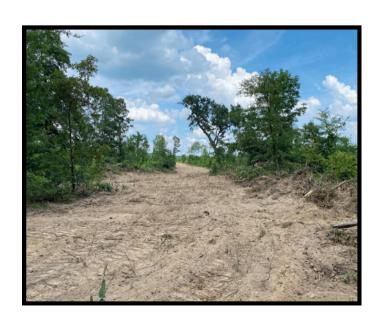

#### **PROPERTY SUMMARY**

**OVERVIEW:** 

This 39-acre tract is the perfect combination for the outdoorsman, offering convenience, a proven history of large buck and turkey harvesting, access to electricity, bug-out potential, and beautiful mountain views. Only 20 minutes from Interstate 40 in Pope County, Arkansas, the entire property is usable, with a mix of flat and gently sloped terrain. Recent improvements include new interior roads for easy access, cleared areas for food plots, and a newly installed pond to provide a year-round water source.

For more information or to schedule a tour, contact us today!

**KEY FEATURES:** 

- 39 acres of recreational land
- Healthy deer and turkey populationOff-grid living or bug-out potential
- Electricity accessible
- County road frontage (Ross Hollow Rd)
- Mountain views
- Mix of flat and gently sloped terrain
- Newly cleared interior roads and food plot areas
- Newly installed pond