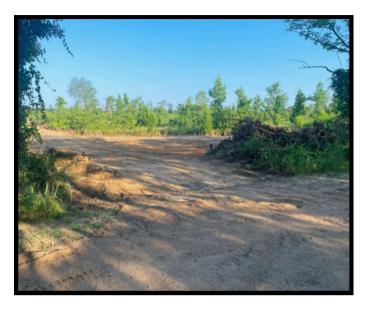

#### **PROPERTY SUMMARY**

**OVERVIEW:** 

This 39-acre tract is the perfect combination for the outdoorsman, offering convenience, a proven history of large buck and turkey harvesting, access to electricity, bug-out potential, and beautiful mountain views. Only 20 minutes from Interstate 40 in Pope County, Arkansas, the entire property is usable, with a mix of flat and gently sloped terrain. Recent improvements include new interior roads for easy access, cleared areas for food plots, and a newly installed pond to provide a year-round water source.

For more information or to schedule a tour, contact us today!

**KEY FEATURES:** 

- 39 acres of recreational land
- Healthy deer and turkey populationOff-grid living or bug-out potential
- Electricity accessible
- County road frontage (Ross Hollow Rd)
- Mountain views
- Mix of flat and gently sloped terrain
- Newly cleared interior roads and food plot areas
- Newly installed pond