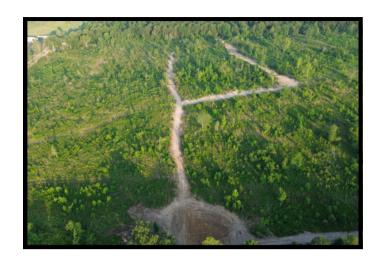

#### **PROPERTY SUMMARY**

**OVERVIEW:** 

This 39-acre tract is the perfect combination for the outdoorsman, offering convenience, a proven history of large buck and turkey harvesting, access to electricity, bug-out potential, and beautiful mountain views. Only 20 minutes from Interstate 40 in Pope County, Arkansas, the entire property is usable, with a mix of flat and gently sloped terrain. Recent improvements include new interior roads for easy access, cleared areas for food plots, and a newly installed pond to provide a year-round water source.

For more information or to schedule a tour, contact us today!

**KEY FEATURES:** 

- 39 acres of recreational land
- Healthy deer and turkey populationOff-grid living or bug-out potential
- Electricity accessible
- County road frontage (Ross Hollow Rd)
- Mountain views
- Mix of flat and gently sloped terrain
- Newly cleared interior roads and food plot areas
- Newly installed pond