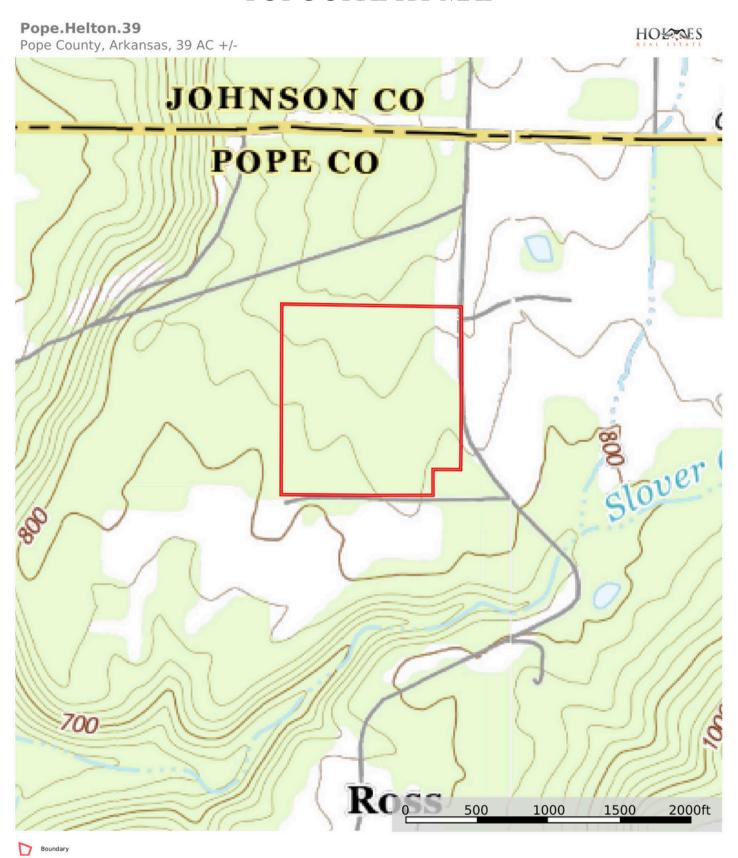

### **TOPOGRAPHY MAP**

#### Pope.Helton.39

Pope County, Arkansas, 39 AC +/-

Boundar