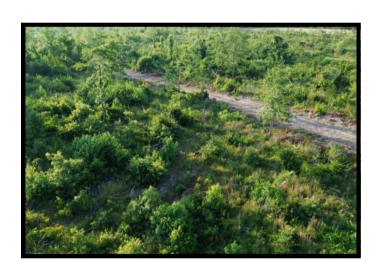

#### **PROPERTY SUMMARY**

**OVERVIEW:** 

This 39-acre tract is the perfect combination for the outdoorsman, offering convenience, a proven history of large buck and turkey harvesting, access to electricity, bug-out potential, and beautiful mountain views. Only 20 minutes from Interstate 40 in Pope County, Arkansas, the entire property is usable, with a mix of flat and gently sloped terrain. Recent improvements include new interior roads for easy access, cleared areas for food plots, and a newly installed pond to provide a year-round water source.

For more information or to schedule a tour, contact us today!

**KEY FEATURES:** 

- 39 acres of recreational land
- Healthy deer and turkey populationOff-grid living or bug-out potential
- Electricity accessible
- County road frontage (Ross Hollow Rd)
- Mountain views
- Mix of flat and gently sloped terrain
- Newly cleared interior roads and food plot areas
- Newly installed pond