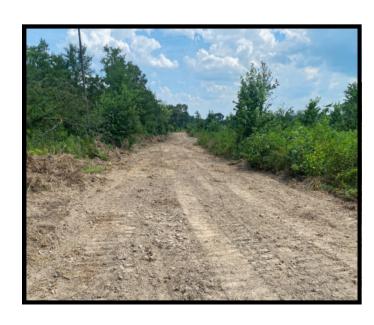

#### **PROPERTY SUMMARY**

**OVERVIEW:** 

This 39-acre tract is the perfect combination for the outdoorsman, offering convenience, a proven history of large buck and turkey harvesting, access to electricity, bug-out potential, and beautiful mountain views. Only 20 minutes from Interstate 40 in Pope County, Arkansas, the entire property is usable, with a mix of flat and gently sloped terrain. Recent improvements include new interior roads for easy access, cleared areas for food plots, and a newly installed pond to provide a year-round water source.

For more information or to schedule a tour, contact us today!

**KEY FEATURES:** 

- 39 acres of recreational land
- Healthy deer and turkey populationOff-grid living or bug-out potential
- Electricity accessible
- County road frontage (Ross Hollow Rd)
- Mountain views
- Mix of flat and gently sloped terrain
- Newly cleared interior roads and food plot areas
- Newly installed pond