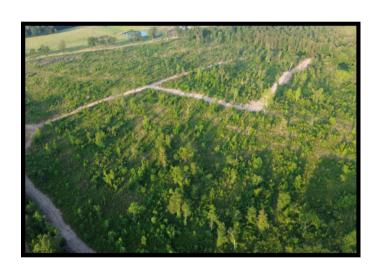

#### **PROPERTY SUMMARY**

**OVERVIEW:** 

This 39-acre tract is the perfect combination for the outdoorsman, offering convenience, a proven history of large buck and turkey harvesting, access to electricity, bug-out potential, and beautiful mountain views. Only 20 minutes from Interstate 40 in Pope County, Arkansas, the entire property is usable, with a mix of flat and gently sloped terrain. Recent improvements include new interior roads for easy access, cleared areas for food plots, and a newly installed pond to provide a year-round water source.

For more information or to schedule a tour, contact us today!

**KEY FEATURES:** 

- 39 acres of recreational land
- Healthy deer and turkey populationOff-grid living or bug-out potential
- Electricity accessible
- County road frontage (Ross Hollow Rd)
- Mountain views
- Mix of flat and gently sloped terrain
- Newly cleared interior roads and food plot areas
- Newly installed pond