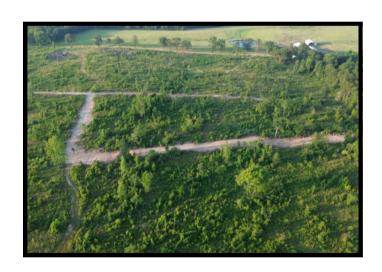

#### **PROPERTY SUMMARY**

**OVERVIEW:** 

This 39-acre tract is the perfect combination for the outdoorsman, offering convenience, a proven history of large buck and turkey harvesting, access to electricity, bug-out potential, and beautiful mountain views. Only 20 minutes from Interstate 40 in Pope County, Arkansas, the entire property is usable, with a mix of flat and gently sloped terrain. Recent improvements include new interior roads for easy access, cleared areas for food plots, and a newly installed pond to provide a year-round water source.

For more information or to schedule a tour, contact us today!

**KEY FEATURES:** 

- 39 acres of recreational land
- Healthy deer and turkey populationOff-grid living or bug-out potential
- Electricity accessible
- County road frontage (Ross Hollow Rd)
- Mountain views
- Mix of flat and gently sloped terrain
- Newly cleared interior roads and food plot areas
- Newly installed pond