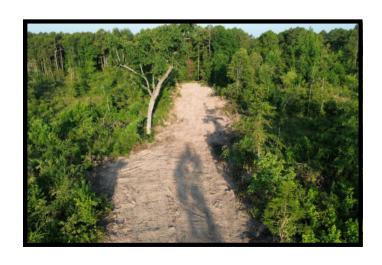

#### **PROPERTY SUMMARY**

**OVERVIEW:** 

This 39-acre tract is the perfect combination for the outdoorsman, offering convenience, a proven history of large buck and turkey harvesting, access to electricity, bug-out potential, and beautiful mountain views. Only 20 minutes from Interstate 40 in Pope County, Arkansas, the entire property is usable, with a mix of flat and gently sloped terrain. Recent improvements include new interior roads for easy access, cleared areas for food plots, and a newly installed pond to provide a year-round water source.

For more information or to schedule a tour, contact us today!

**KEY FEATURES:** 

- 39 acres of recreational land
- Healthy deer and turkey populationOff-grid living or bug-out potential
- Electricity accessible
- County road frontage (Ross Hollow Rd)
- Mountain views
- Mix of flat and gently sloped terrain
- Newly cleared interior roads and food plot areas
- Newly installed pond