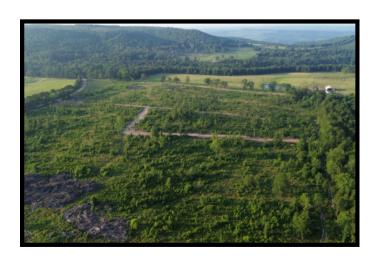

#### **PROPERTY SUMMARY**

**OVERVIEW:** 

This 39-acre tract is the perfect combination for the outdoorsman, offering convenience, a proven history of large buck and turkey harvesting, access to electricity, bug-out potential, and beautiful mountain views. Only 20 minutes from Interstate 40 in Pope County, Arkansas, the entire property is usable, with a mix of flat and gently sloped terrain. Recent improvements include new interior roads for easy access, cleared areas for food plots, and a newly installed pond to provide a year-round water source.

For more information or to schedule a tour, contact us today!

**KEY FEATURES:** 

- 39 acres of recreational land
- Healthy deer and turkey populationOff-grid living or bug-out potential
- Electricity accessible
- County road frontage (Ross Hollow Rd)
- Mountain views
- Mix of flat and gently sloped terrain
- Newly cleared interior roads and food plot areas
- Newly installed pond