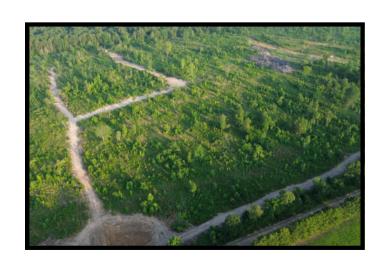

#### **PROPERTY SUMMARY**

**OVERVIEW:** 

This 39-acre tract is the perfect combination for the outdoorsman, offering convenience, a proven history of large buck and turkey harvesting, access to electricity, bug-out potential, and beautiful mountain views. Only 20 minutes from Interstate 40 in Pope County, Arkansas, the entire property is usable, with a mix of flat and gently sloped terrain. Recent improvements include new interior roads for easy access, cleared areas for food plots, and a newly installed pond to provide a year-round water source.

For more information or to schedule a tour, contact us today!

**KEY FEATURES:** 

- 39 acres of recreational land
- Healthy deer and turkey populationOff-grid living or bug-out potential
- Electricity accessible
- County road frontage (Ross Hollow Rd)
- Mountain views
- Mix of flat and gently sloped terrain
- Newly cleared interior roads and food plot areas
- Newly installed pond