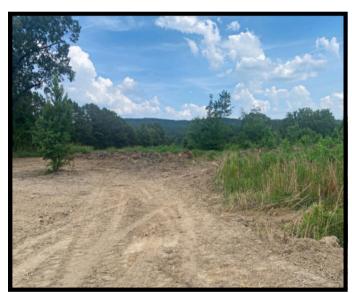

#### **PROPERTY SUMMARY**

**OVERVIEW:** 

This 39-acre tract is the perfect combination for the outdoorsman, offering convenience, a proven history of large buck and turkey harvesting, access to electricity, bug-out potential, and beautiful mountain views. Only 20 minutes from Interstate 40 in Pope County, Arkansas, the entire property is usable, with a mix of flat and gently sloped terrain. Recent improvements include new interior roads for easy access, cleared areas for food plots, and a newly installed pond to provide a year-round water source.

For more information or to schedule a tour, contact us today!

**KEY FEATURES:** 

- 39 acres of recreational land
- Healthy deer and turkey populationOff-grid living or bug-out potential
- Electricity accessible
- County road frontage (Ross Hollow Rd)
- Mountain views
- Mix of flat and gently sloped terrain
- Newly cleared interior roads and food plot areas
- Newly installed pond