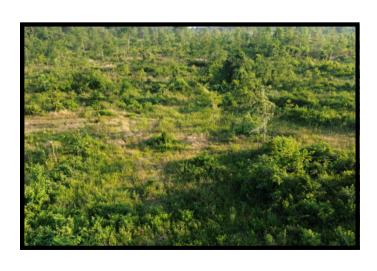

#### **PROPERTY SUMMARY**

**OVERVIEW:** 

This 39-acre tract is the perfect combination for the outdoorsman, offering convenience, a proven history of large buck and turkey harvesting, access to electricity, bug-out potential, and beautiful mountain views. Only 20 minutes from Interstate 40 in Pope County, Arkansas, the entire property is usable, with a mix of flat and gently sloped terrain. Recent improvements include new interior roads for easy access, cleared areas for food plots, and a newly installed pond to provide a year-round water source.

For more information or to schedule a tour, contact us today!

**KEY FEATURES:** 

- 39 acres of recreational land
- Healthy deer and turkey populationOff-grid living or bug-out potential
- Electricity accessible
- County road frontage (Ross Hollow Rd)
- Mountain views
- Mix of flat and gently sloped terrain
- Newly cleared interior roads and food plot areas
- Newly installed pond