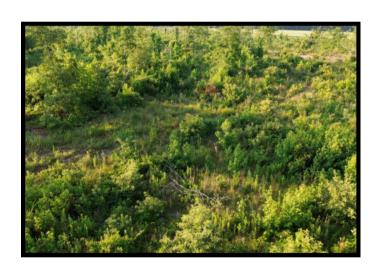

#### **PROPERTY SUMMARY**

**OVERVIEW:** 

This 39-acre tract is the perfect combination for the outdoorsman, offering convenience, a proven history of large buck and turkey harvesting, access to electricity, bug-out potential, and beautiful mountain views. Only 20 minutes from Interstate 40 in Pope County, Arkansas, the entire property is usable, with a mix of flat and gently sloped terrain. Recent improvements include new interior roads for easy access, cleared areas for food plots, and a newly installed pond to provide a year-round water source.

For more information or to schedule a tour, contact us today!

**KEY FEATURES:** 

- 39 acres of recreational land
- Healthy deer and turkey populationOff-grid living or bug-out potential
- Electricity accessible
- County road frontage (Ross Hollow Rd)
- Mountain views
- Mix of flat and gently sloped terrain
- Newly cleared interior roads and food plot areas
- Newly installed pond