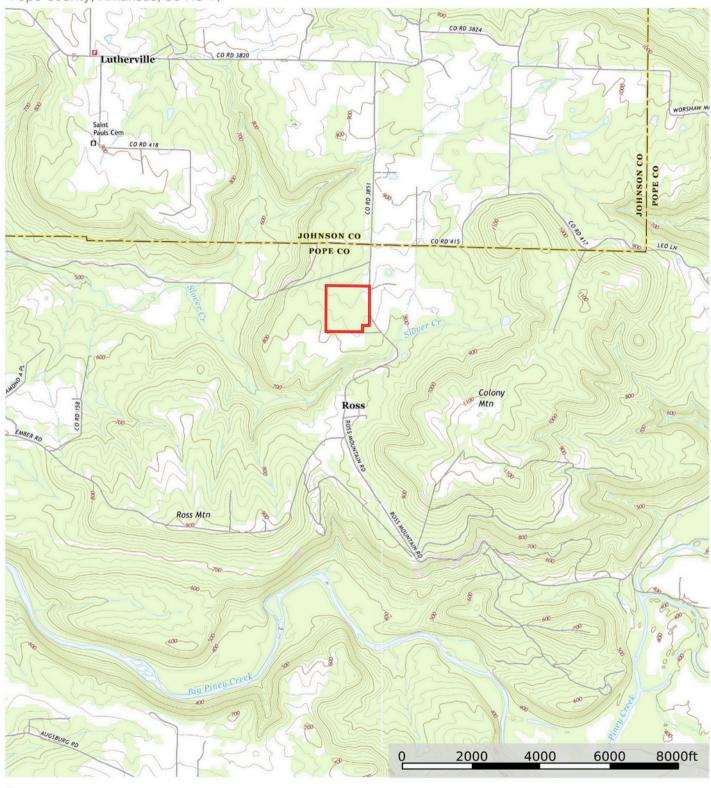

### **TOPOGRAPHY MAP**

#### Pope.Helton.39

Pope County, Arkansas, 39 AC +/-

Boundar