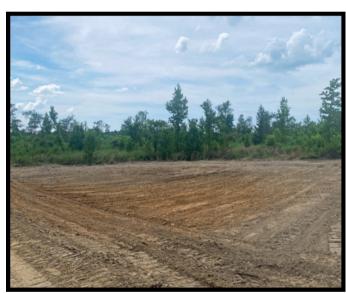

#### **PROPERTY SUMMARY**

**OVERVIEW:** 

This 39-acre tract is the perfect combination for the outdoorsman, offering convenience, a proven history of large buck and turkey harvesting, access to electricity, bug-out potential, and beautiful mountain views. Only 20 minutes from Interstate 40 in Pope County, Arkansas, the entire property is usable, with a mix of flat and gently sloped terrain. Recent improvements include new interior roads for easy access, cleared areas for food plots, and a newly installed pond to provide a year-round water source.

For more information or to schedule a tour, contact us today!

**KEY FEATURES:** 

- 39 acres of recreational land
- Healthy deer and turkey populationOff-grid living or bug-out potential
- Electricity accessible
- County road frontage (Ross Hollow Rd)
- Mountain views
- Mix of flat and gently sloped terrain
- Newly cleared interior roads and food plot areas
- Newly installed pond