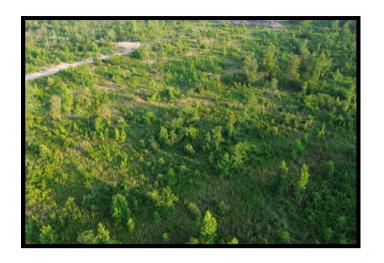

#### **PROPERTY SUMMARY**

**OVERVIEW:** 

This 39-acre tract is the perfect combination for the outdoorsman, offering convenience, a proven history of large buck and turkey harvesting, access to electricity, bug-out potential, and beautiful mountain views. Only 20 minutes from Interstate 40 in Pope County, Arkansas, the entire property is usable, with a mix of flat and gently sloped terrain. Recent improvements include new interior roads for easy access, cleared areas for food plots, and a newly installed pond to provide a year-round water source.

For more information or to schedule a tour, contact us today!

**KEY FEATURES:** 

- 39 acres of recreational land
- Healthy deer and turkey populationOff-grid living or bug-out potential
- Electricity accessible
- County road frontage (Ross Hollow Rd)
- Mountain views
- Mix of flat and gently sloped terrain
- Newly cleared interior roads and food plot areas
- Newly installed pond