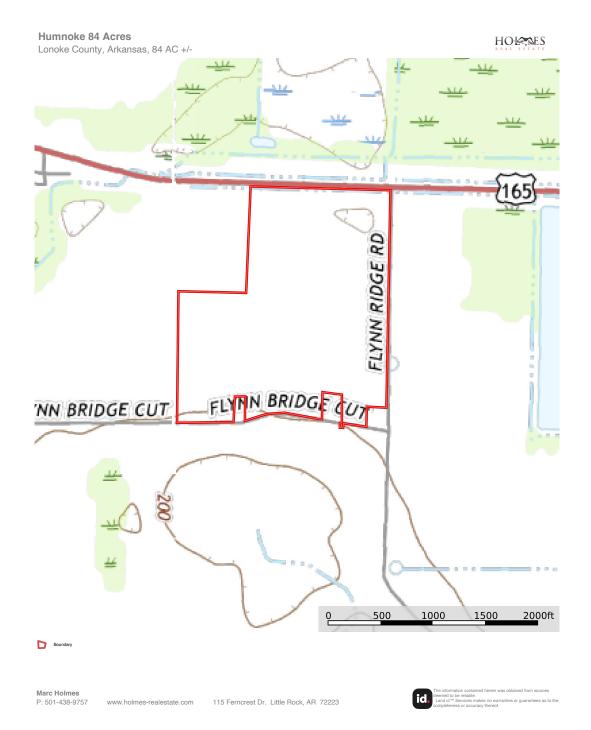

# Aerial Map

Humnoke 84 Acres Lonoke County, Arkansas, 84 AC +/-

HOKAES

D Boundary

www.holmes-realestate.com

115 Ferncrest Dr. Little Rock, AR 72223

The information contained herein was obtained from sources deemed to be reliable. Land id<sup>10</sup> Services makes no warranties or guarantees as to the completeness or accuracy thereof.