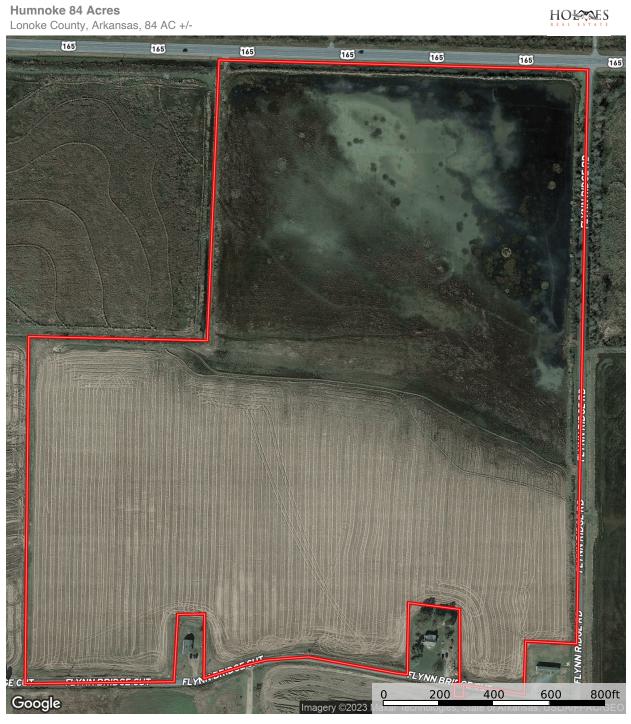

### Aerial Map

D Boundary

115 Ferncrest Dr. Little Rock, AR 72223

el Information contante a service a

# Aerial Map

Humnoke 84 Acres Lonoke County, Arkansas, 84 AC +/-

HOKAES

D Boundary

www.holmes-realestate.com

115 Ferncrest Dr. Little Rock, AR 72223

The information contained herein was obtained from sources deemed to be reliable. Land id<sup>10</sup> Services makes no warranties or guarantees as to the completeness or accuracy thereof.