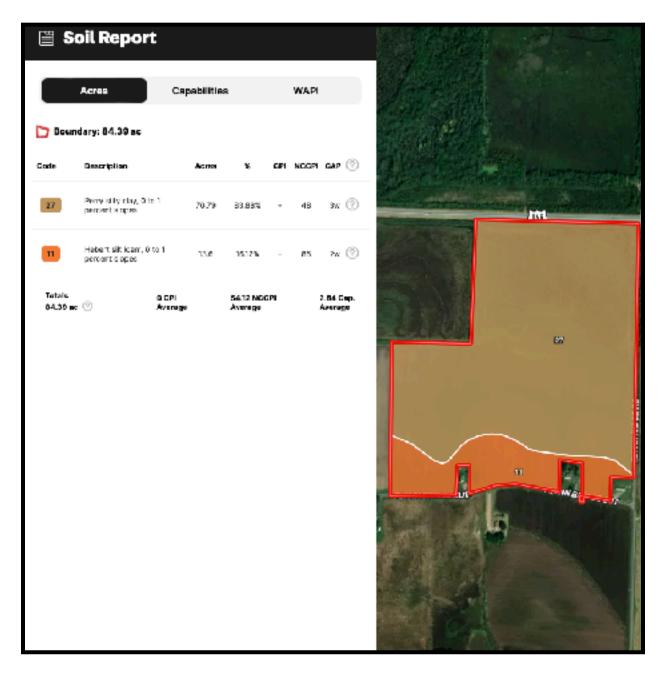

|

#### **Disclaimer Statement**

Any/all information provided by Holmes Real Estate is intended for reference only and it's accuracy is not guaranteed. This listing is subject to errors, omissions or change without notice.

### Aerial Map



D Boundary

115 Ferncrest Dr. Little Rock, AR 72223



el Information contante a service a

# Aerial Map

Humnoke 84 Acres Lonoke County, Arkansas, 84 AC +/-

HOKAES



D Boundary



www.holmes-realestate.com

115 Ferncrest Dr. Little Rock, AR 72223



The information contained herein was obtained from sources deemed to be reliable. Land id<sup>10</sup> Services makes no warranties or guarantees as to the completeness or accuracy thereof.

### SOIL MAP



### **Topography Map**



### Humnoke 84 Acres HOKANES Lonoke County, Arkansas, 84 AC +/-CO RD 982 Íordan Brake QUACK SHACK QUACK SHAC Gumwoo Cem XOX III Humnoke FRONT ST FLIN BRIDG Catalpa FLYNN BRIDGE CUT Flat ---# -200 WILSON RD Anthony Brake 10 ROCKWELL RD 8000ft 2000 4000 6000 13 D Boundary

### **Topography Map**

Marc Holmes P: 501-438-9757

www.holmes-realestate.com 115 Ferncrest Dr. Little Rock, AR 72223

The information contained herein was obtained from sources deemed to be reliable. Land id™ Services makes no warranties or guarantees as to the completeness or accuracy thereof.

### **FSA 156EZ**

| ARKANSAS |  |
|----------|--|
| LONOKE   |  |

Form: FSA-156EZ

See Page 2 for non-discriminatory Statements.

United States Department of Agriculture Farm Service Agency

FARM: 31