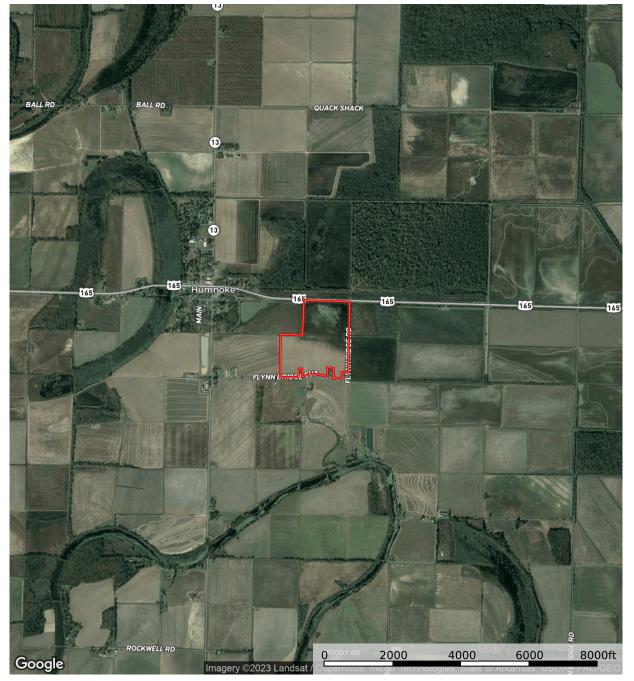

### Humnoke 84 Acres HOKANES Lonoke County, Arkansas, 84 AC +/-CO RD 982 Íordan Brake QUACK SHACK QUACK SHAC Gumwoo Cem XOX III Humnoke FRONT ST FLIN BRIDG Catalpa FLYNN BRIDGE CUT Flat ---# -200 WILSON RD Anthony Brake 10 ROCKWELL RD 8000ft 2000 4000 6000 13 D Boundary

### **Topography Map**

Marc Holmes P: 501-438-9757

www.holmes-realestate.com 115 Ferncrest Dr. Little Rock, AR 72223

The information contained herein was obtained from sources deemed to be reliable. Land id™ Services makes no warranties or guarantees as to the completeness or accuracy thereof.